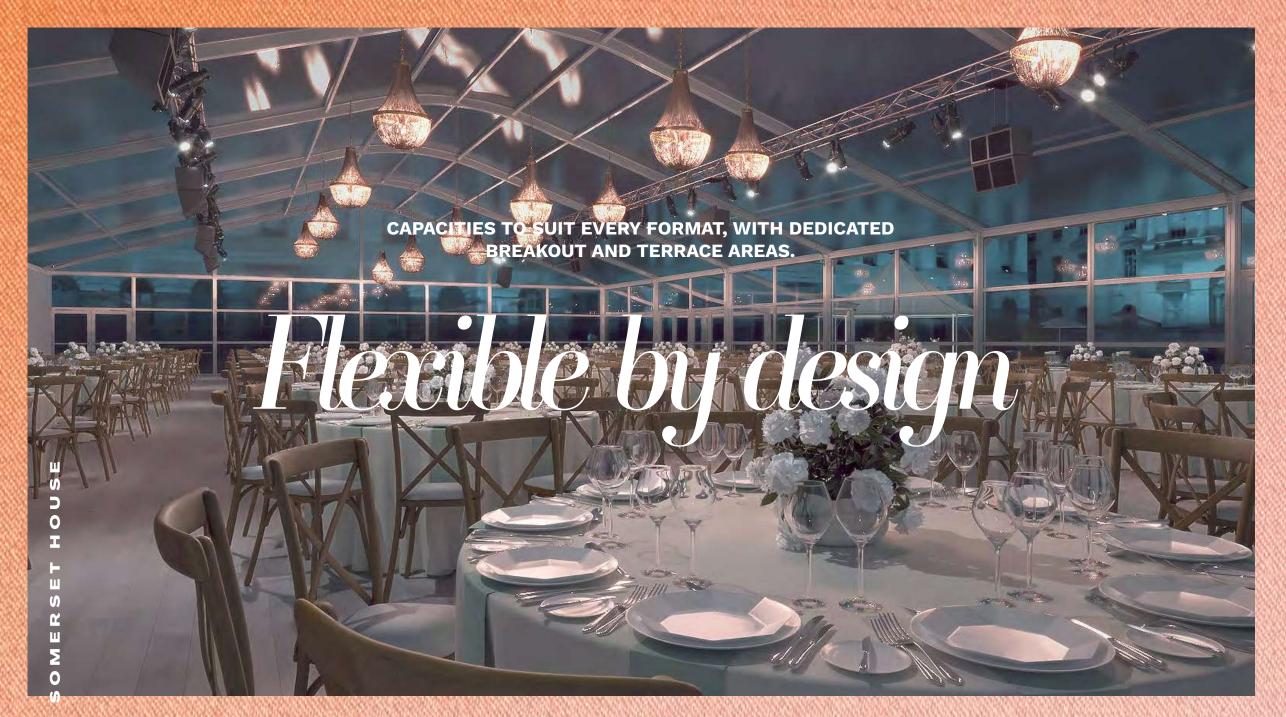

# Concept

The aesthetic is thoughtfully curated, elegant, understated, and designed to complement the grandeur of Somerset House's architecture. A sophisticated structure nestles within the Courtyard, blending beautifully into its historic surroundings. Inside, the styling is effortlessly refined: neutral tones, cultivated olive tree planters, sculptural furniture, and beautifully considered bar installations create a timeless, high-end atmosphere without overpowering the space.

This is your canvas; luxuriously paired-back yet infinitely adaptable. Whether you envision subtle refinement or a bold, immersive brand expression, Somerset House invites you to curate your own creative vision, bespoke styling, or handpicked entertainment. From quietly sophisticated to strikingly transformative, it's all yours to shape.