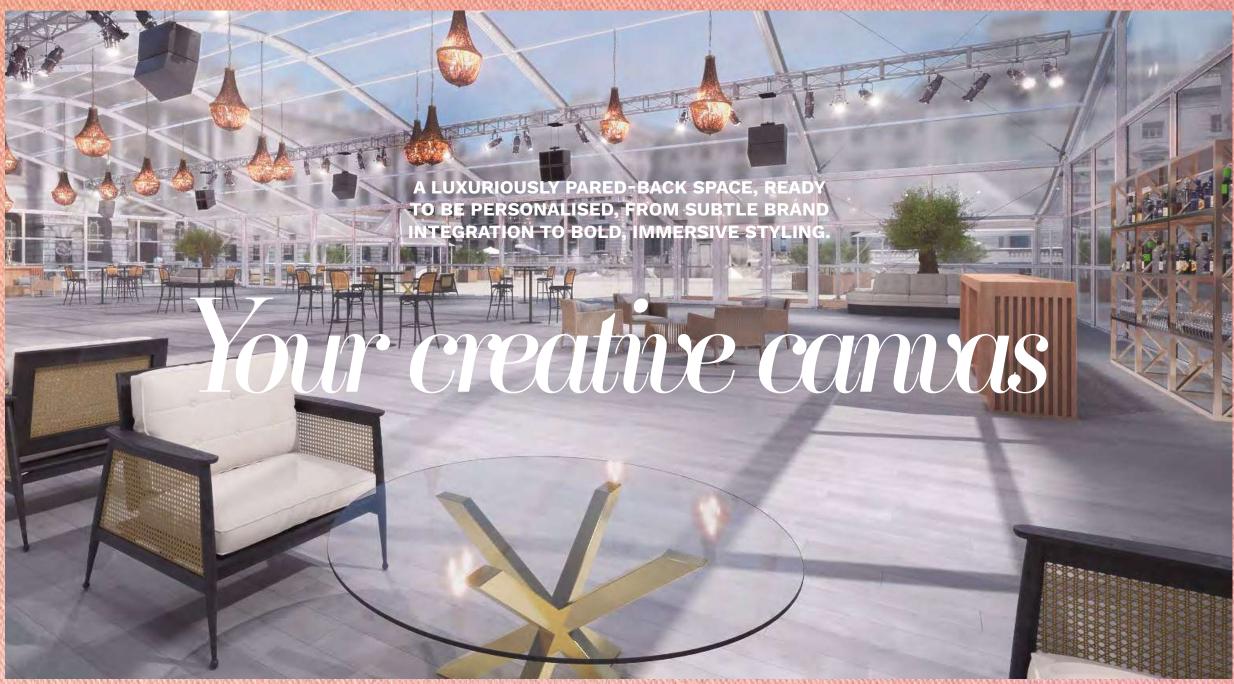

# Concept

The aesthetic is thoughtfully curated, elegant, understated, and designed to complement the grandeur of Somerset House's architecture. A sophisticated structure nestles within the Courtyard, blending beautifully into its historic surroundings. Inside, the styling is effortlessly refined: neutral tones, cultivated olive tree planters, sculptural furniture, and beautifully considered bar installations create a timeless, high-end atmosphere without overpowering the space.

This is your canvas; luxuriously paired-back yet infinitely adaptable. Whether you envision subtle refinement or a bold, immersive brand expression, Somerset House invites you to curate your own creative vision, bespoke styling, or handpicked entertainment. From quietly sophisticated to strikingly transformative, it's all yours to shape.