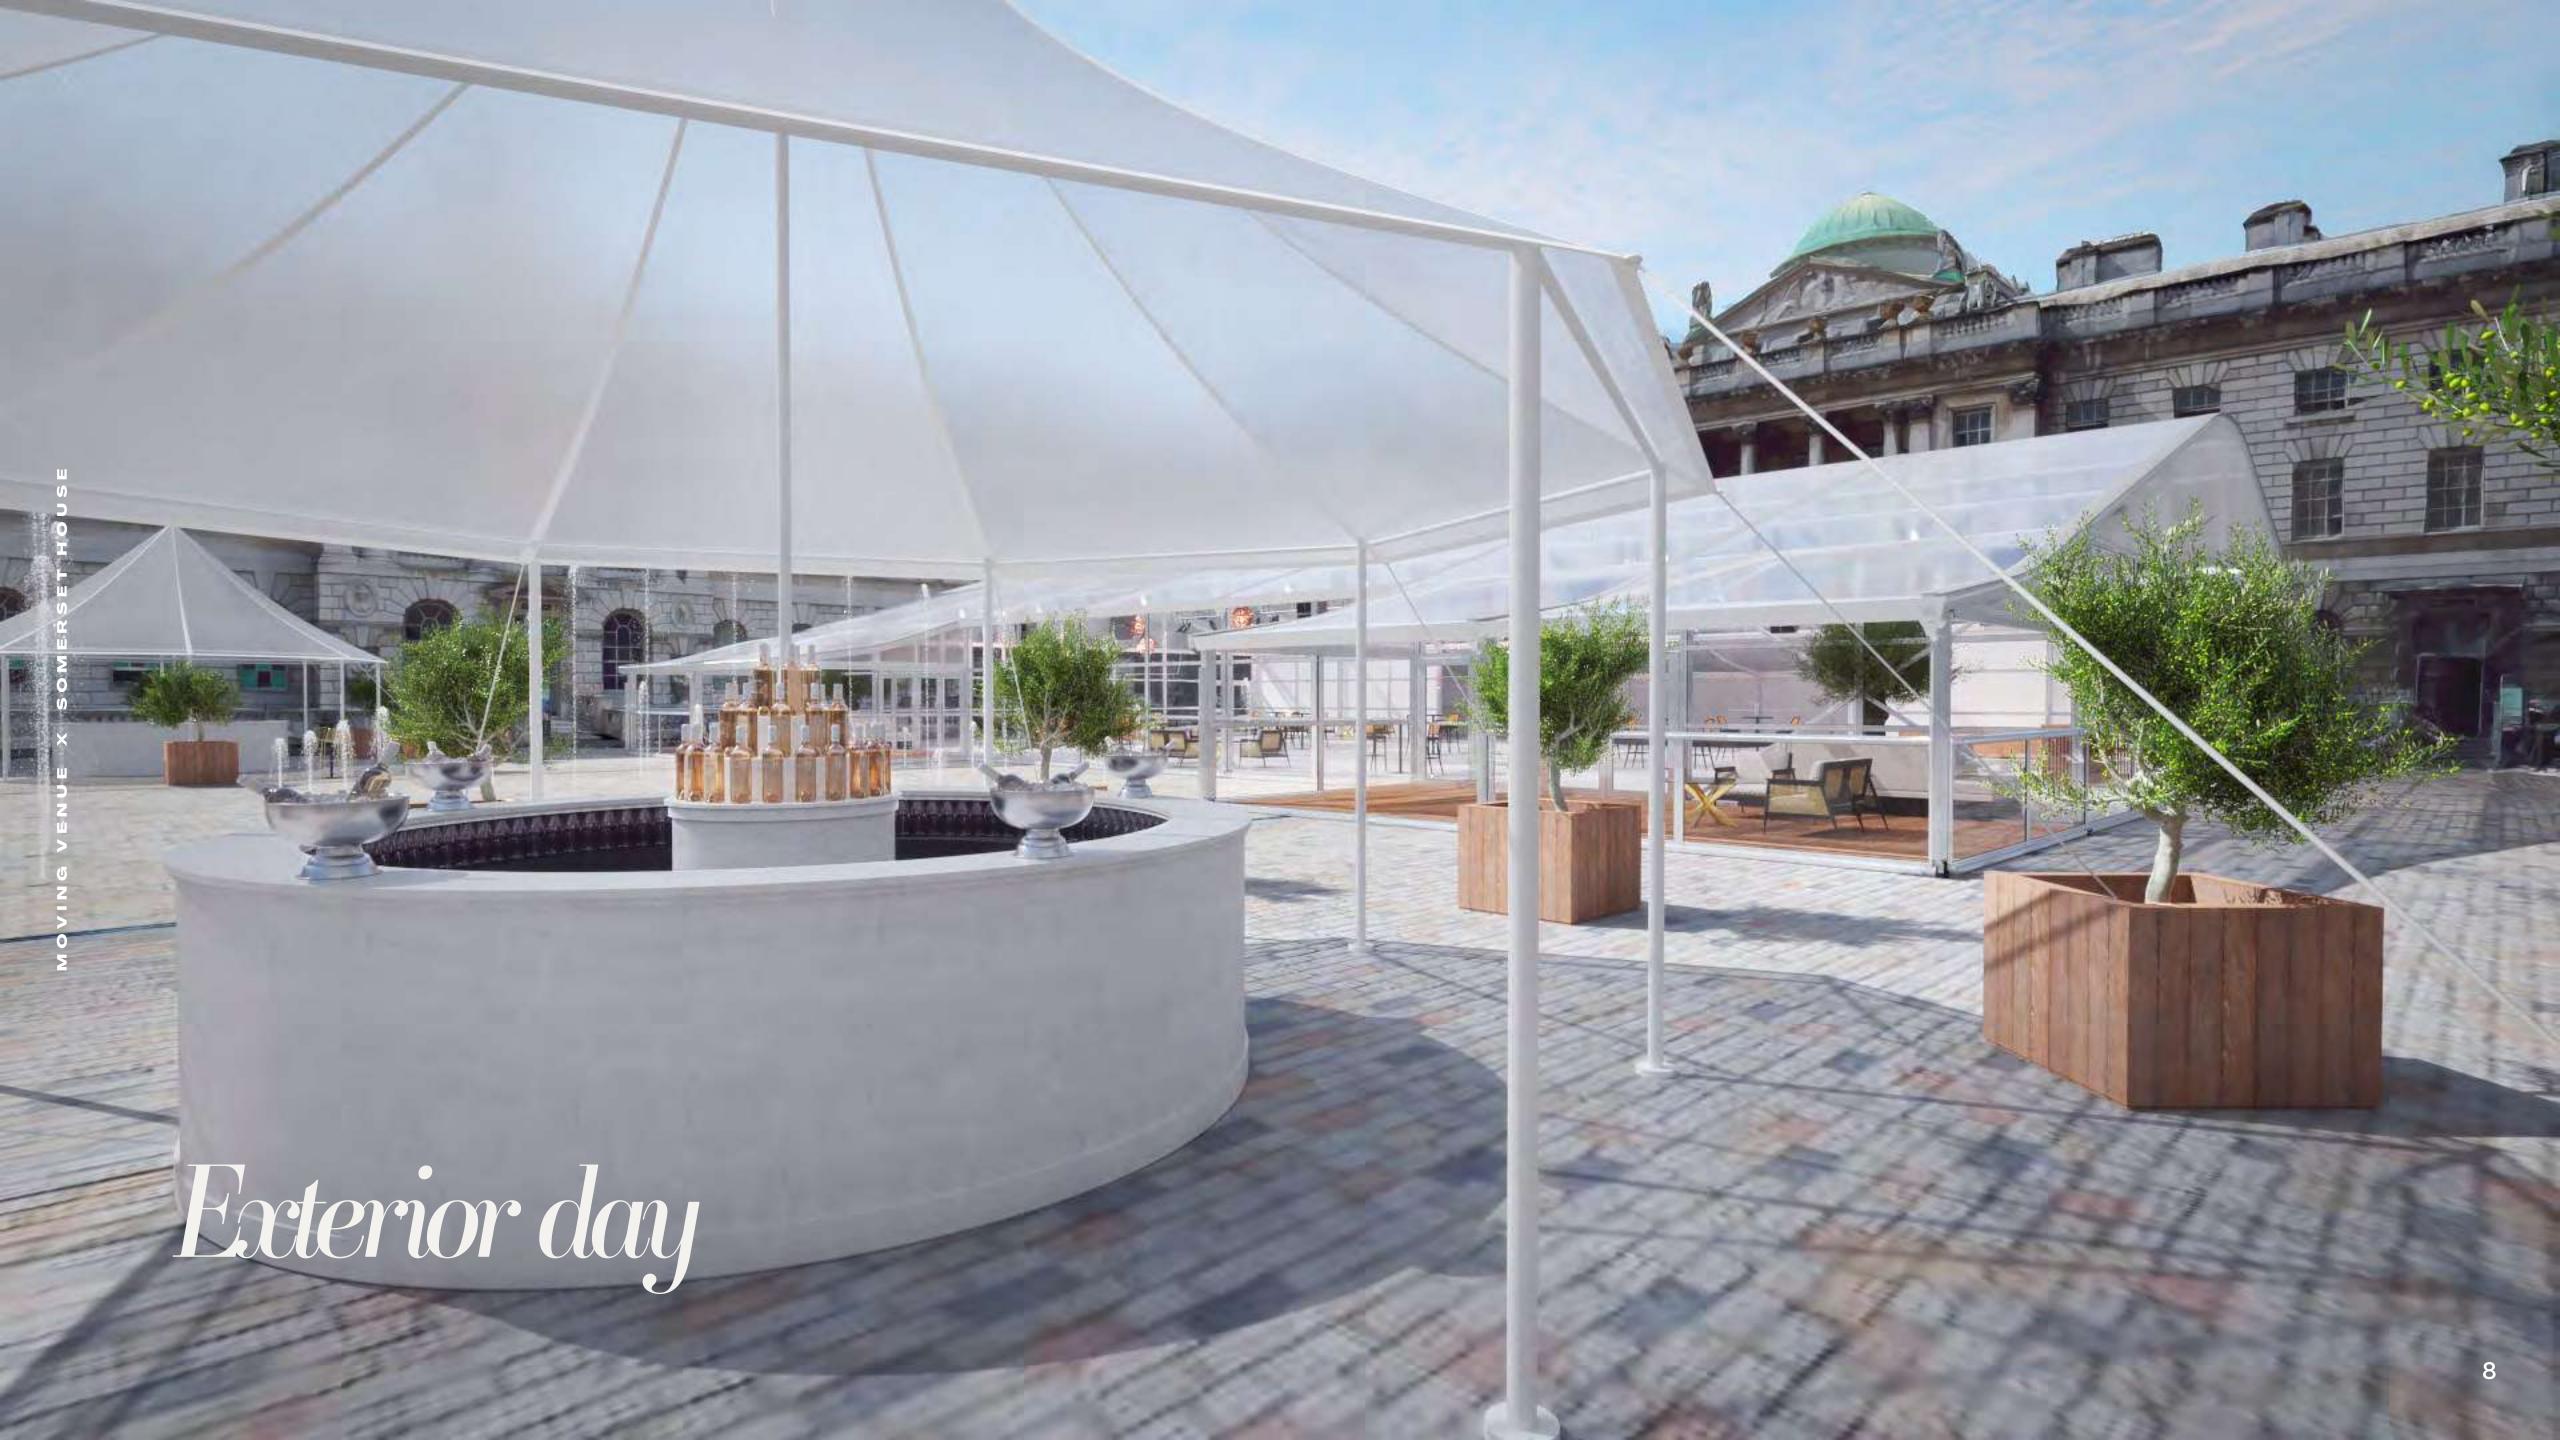

At its centre, 55 dancing fountains bring movement and theatre to the stone setting, while the surrounding architecture creates a dramatic sense of enclosure,

at once, intimate and monumental. The buildings themselves are rich in history, with elevations that catch the light beautifully, and elegant detailing that nods to centuries of craftsmanship.

# Concept

The aesthetic is thoughtfully curated, elegant, understated, and designed to complement the grandeur of Somerset House's architecture. A sophisticated structure nestles within the Courtyard, blending beautifully into its historic surroundings. Inside, the styling is effortlessly refined: neutral tones, cultivated olive tree planters, sculptural furniture, and beautifully considered bar installations create a timeless, high-end atmosphere without overpowering the space.