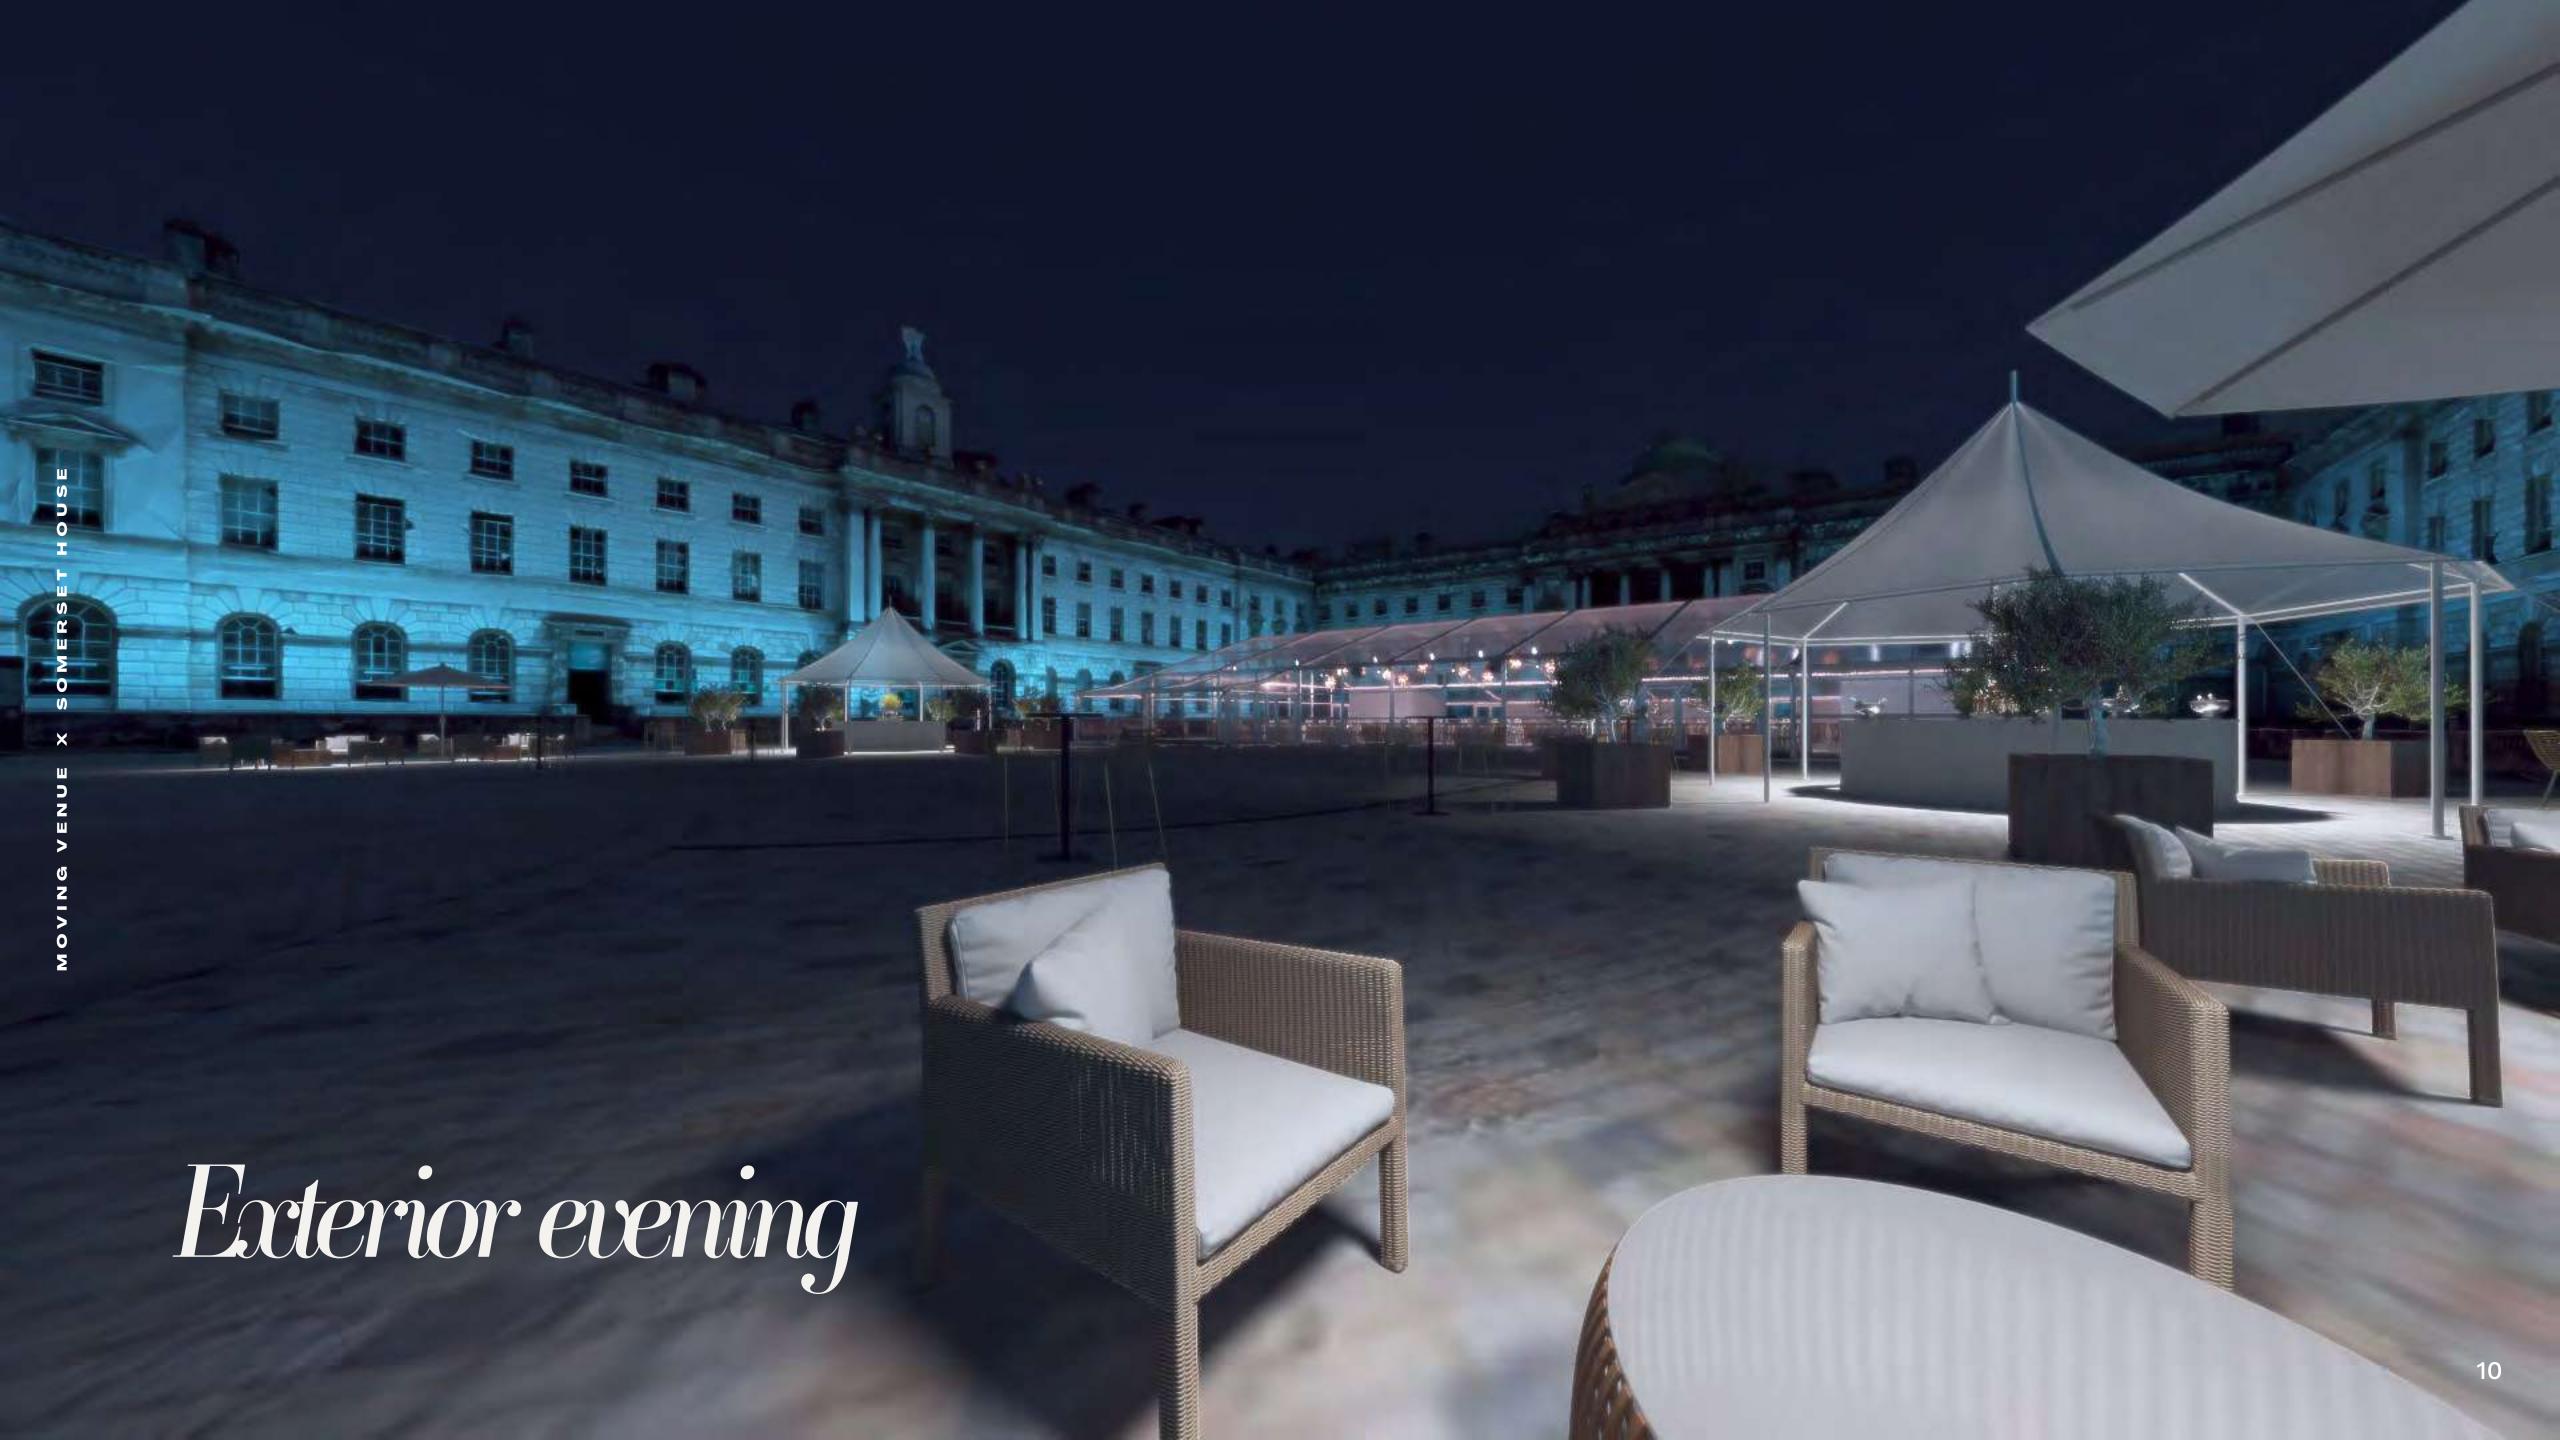

## 

Hidden within the grand facade of Somerset House lies one of London's most impressive architectural spaces, The Edmond J. Safra Fountain Court. Framed on all sides by sweeping neoclassical wings, this vast courtyard sits at the heart of a Grade I-listed cultural landmark, offering a rare sense of scale, symmetry, and spectacle.

At its centre, 55 dancing fountains bring movement and theatre to the stone setting, while the surrounding architecture creates a dramatic sense of enclosure,

at once, intimate and monumental. The buildings themselves are rich in history, with elevations that catch the light beautifully, and elegant detailing that nods to centuries of craftsmanship.

# Concept

The aesthetic is thoughtfully curated, elegant, understated, and designed to complement the grandeur of Somerset House's architecture. A sophisticated structure nestles within the Courtyard, blending beautifully into its historic surroundings. Inside, the styling is effortlessly refined: neutral tones, cultivated olive tree planters, sculptural furniture, and beautifully considered bar installations create a timeless, high-end atmosphere without overpowering the space.