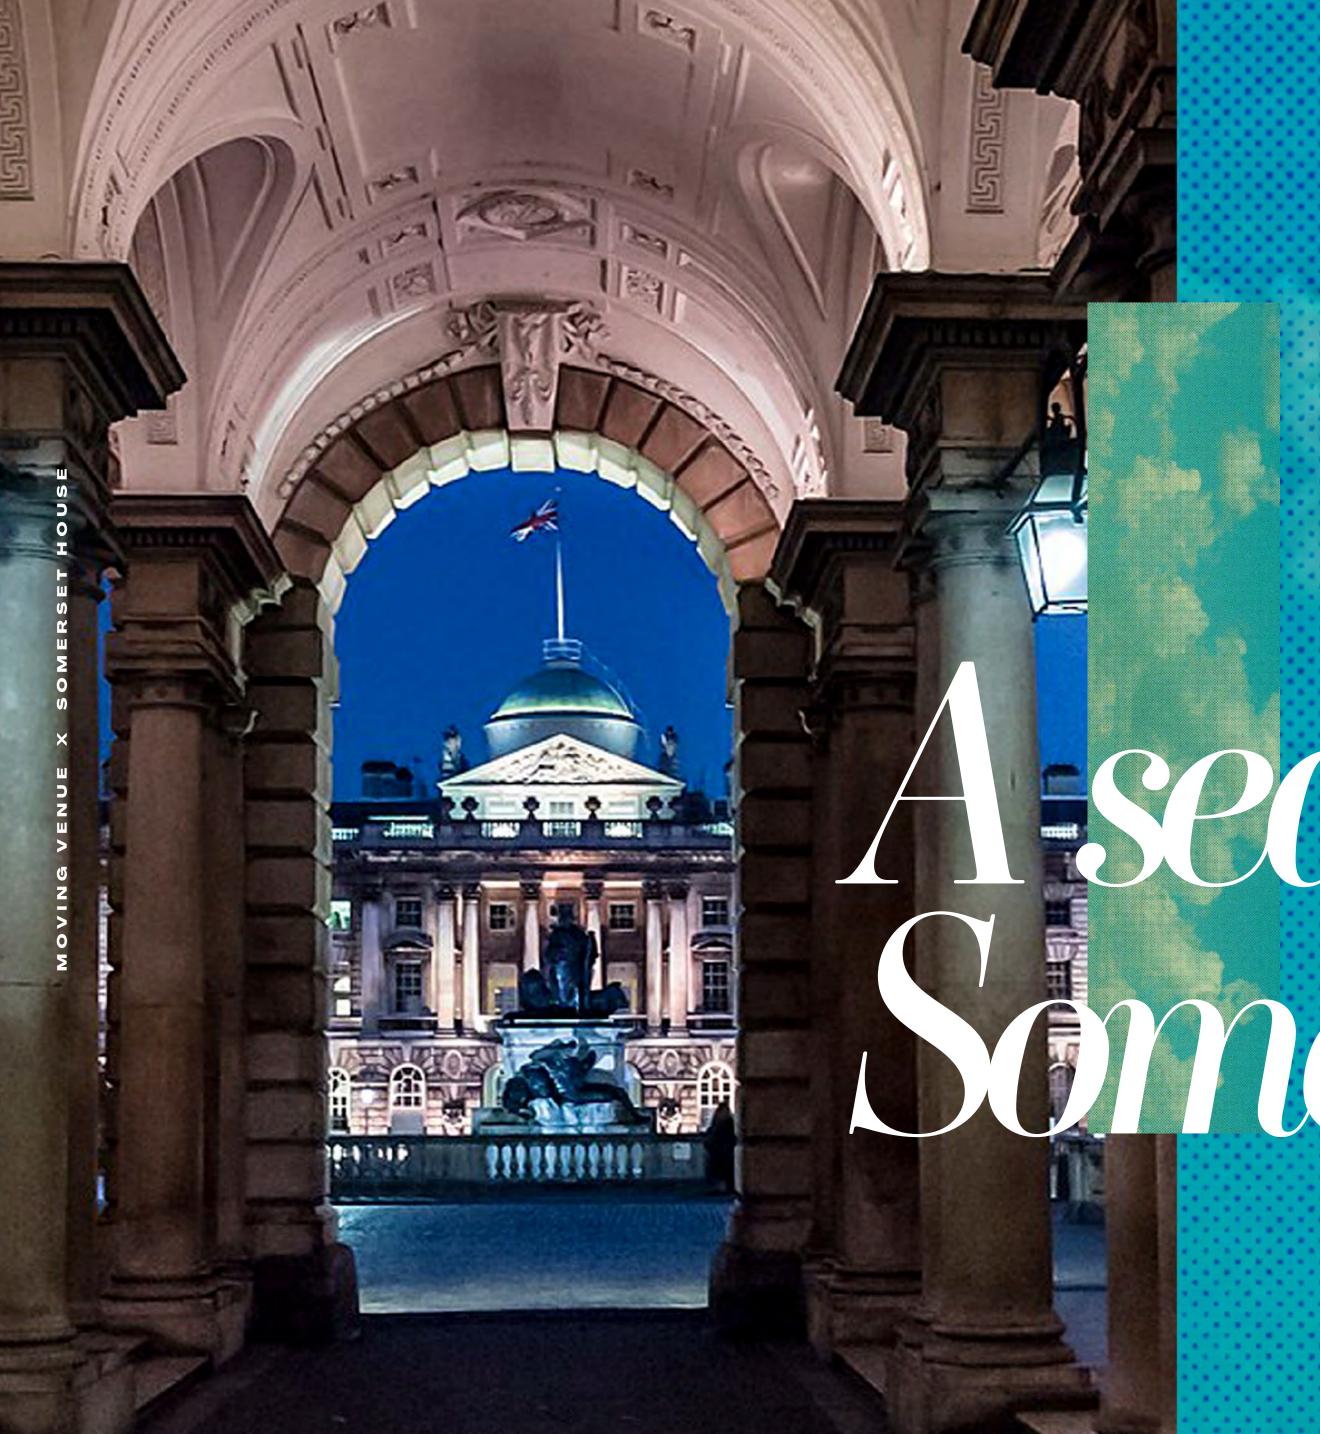

## 

Hidden within the grand facade of Somerset House lies one of London's most impressive architectural spaces, The Edmond J. Safra Fountain Court. Framed on all sides by sweeping neoclassical wings, this vast courtyard sits at the heart of a Grade I-listed cultural landmark, offering a rare sense of scale, symmetry, and spectacle.

At its centre, 55 dancing fountains bring movement and theatre to the stone setting, while the surrounding architecture creates a dramatic sense of enclosure,

at once, intimate and monumental. The buildings themselves are rich in history, with elevations that catch the light beautifully, and elegant detailing that nods to centuries of craftsmanship.

Centrally located between The Strand and the Thames, Somerset House is a London icon—recognisable, prestigious, and deeply woven into the fabric of the city's cultural and creative life. The Edmond J. Safra Fountain Court is its crown jewel: timeless, atmospheric, and unlike anywhere else.