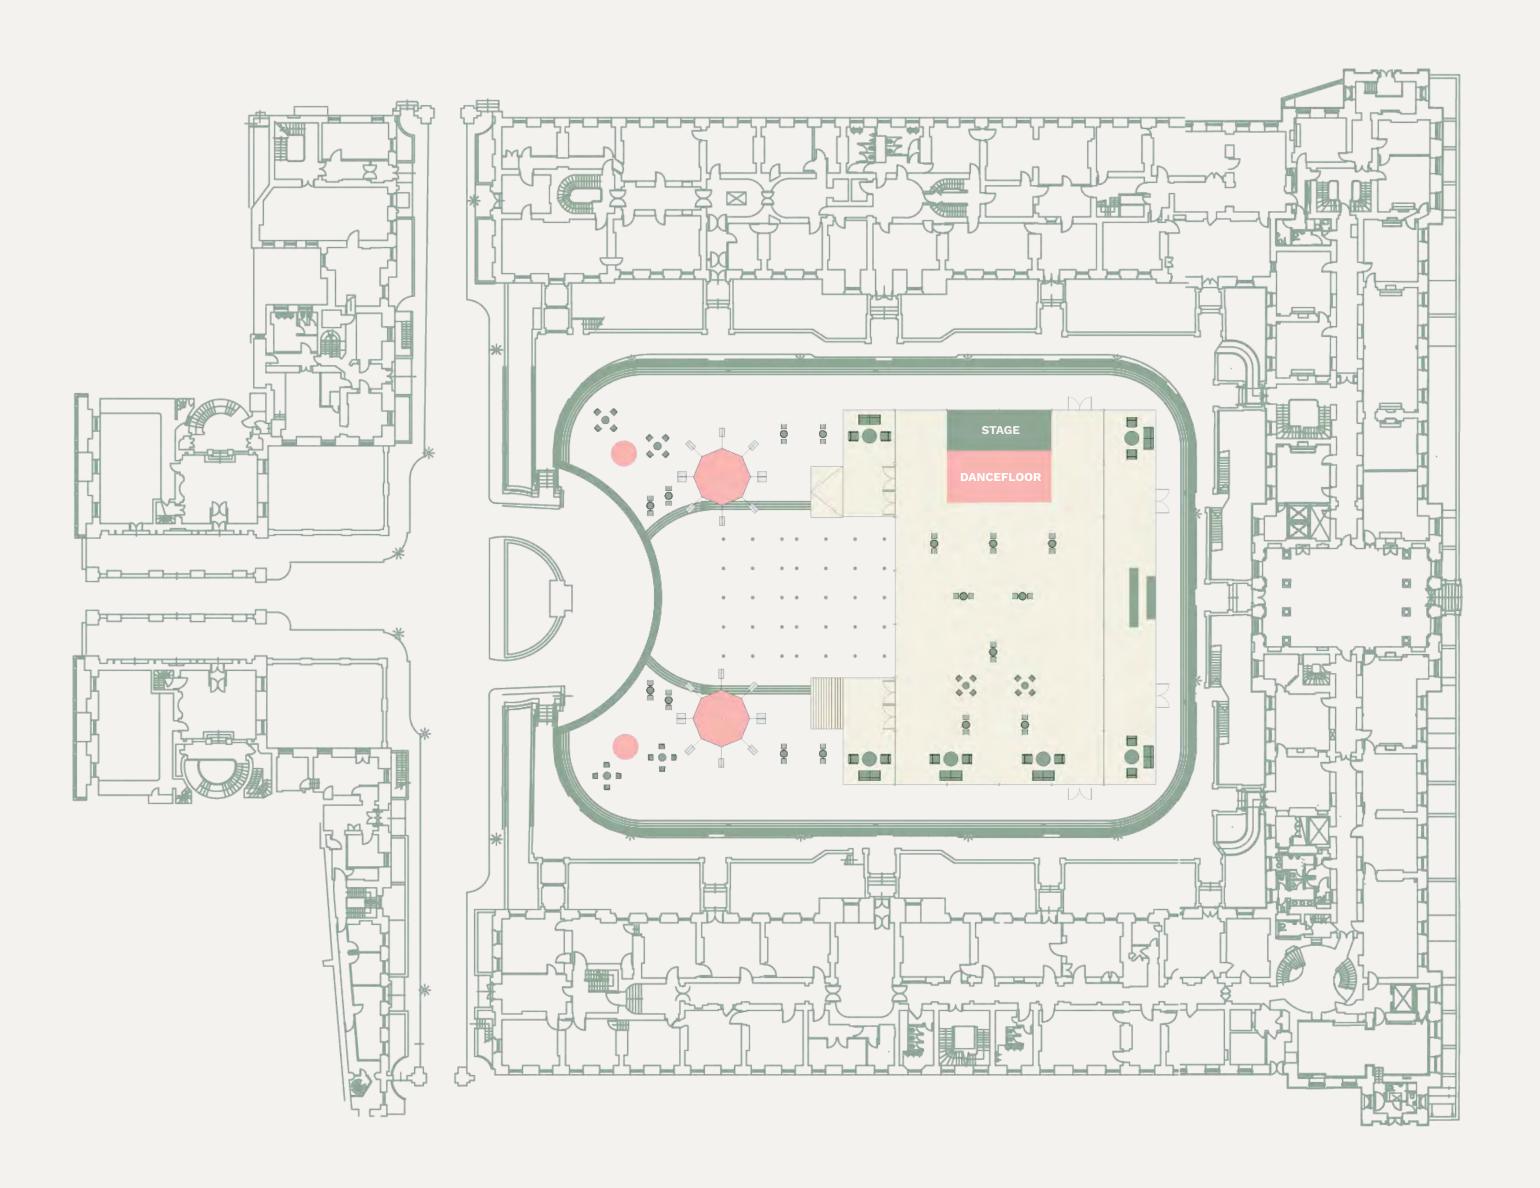

### Hoor Plan Standing

### **STRUCTURE INCLUSIONS:**

- 35m x 20m pillar free clear structure, with an additional 35m x 5m at the rear including x2 draped off 5x5m corners for back of house and additional space for tables, bars or other activations. X2 10m x 5m terraces at the front as entrances
- X2 7.5m round sailcloth tents with centre poles and wooden planter ballasts, each hosting a 4.5m circular bar
- Furniture package for either standing or seated events
- All kitchen equipment
- Use of the fountains

### **PRODUCTION PACKAGE INCLUSIONS:**

- Fully RGB controlled lighting of the sailcloth tents and exterior of the structure
- Fully RGB controlled uplighting to the surrounding
- Lighting within the structure including focused lighting for stage wash and bar
- Upgrade packages to include stage and dancefloor
- Distributed PA system to the structure
- DJ equipment and booth
- Handheld microphones
- All control, rigging and power distribution