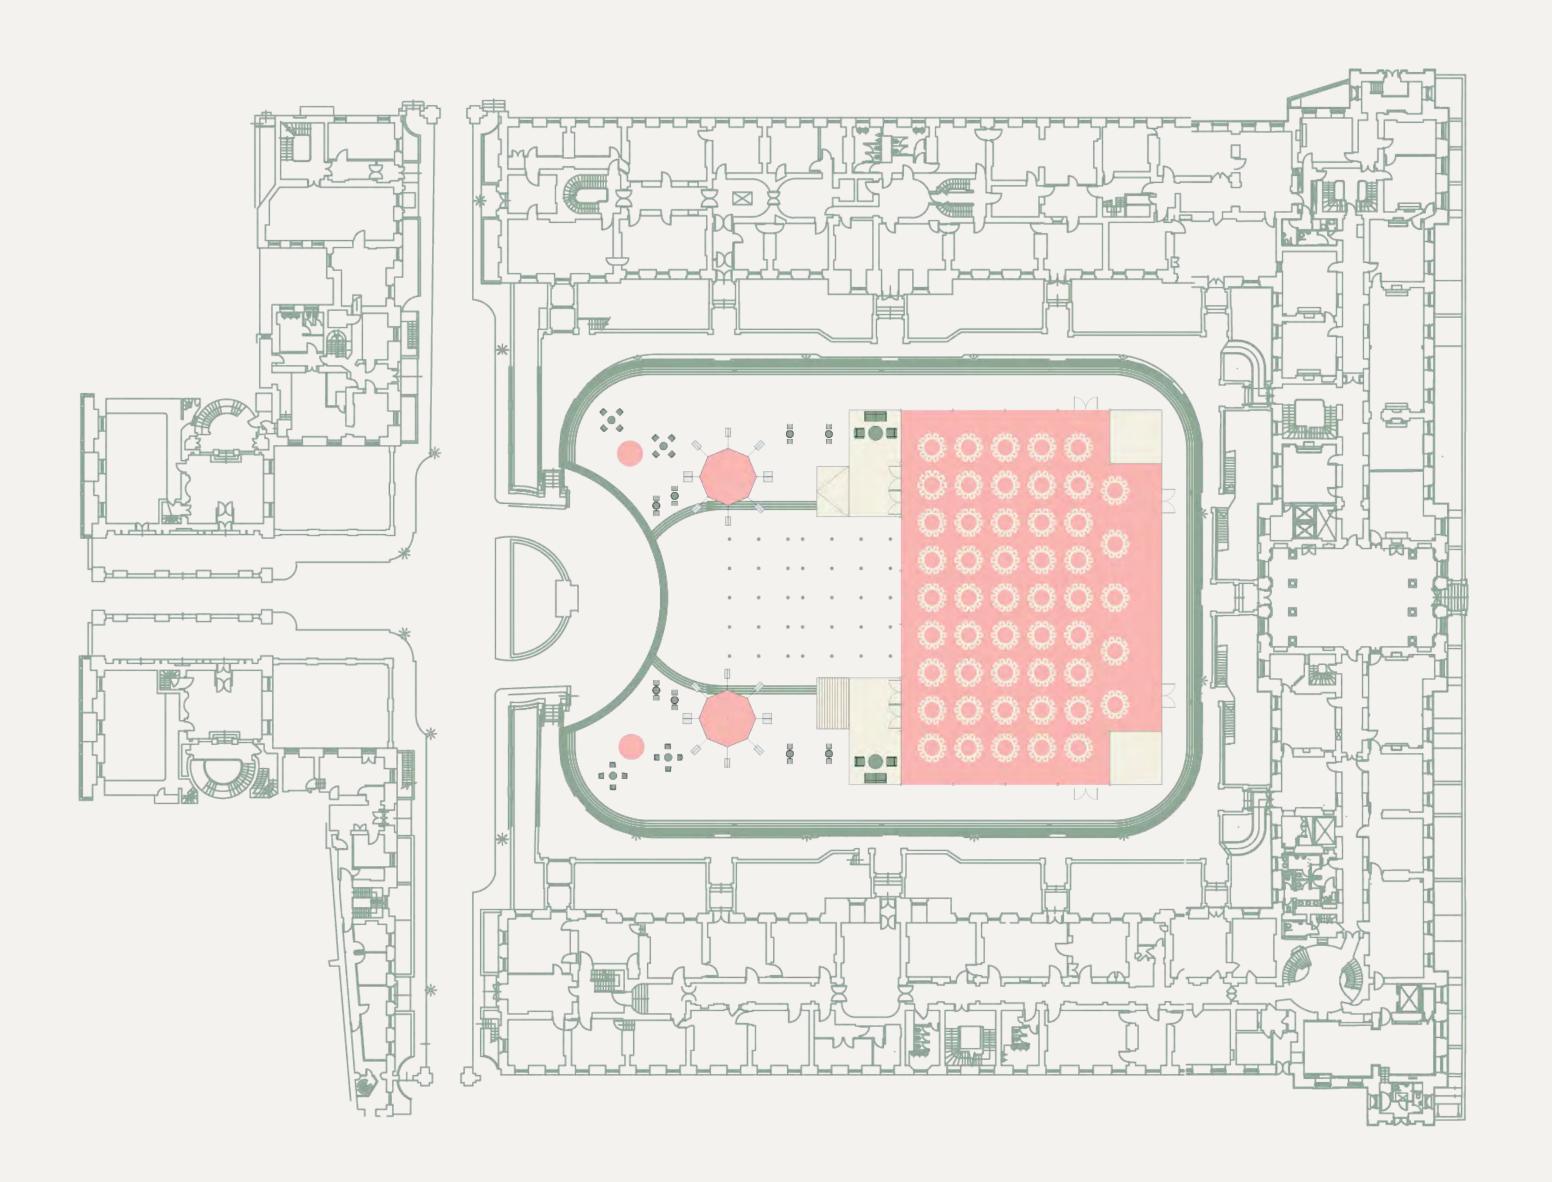

### Hoor Plan Standing

### **STRUCTURE INCLUSIONS:**

- 35m x 20m pillar free clear structure, with an additional 35m x 5m at the rear including x2 draped off 5x5m corners for back of house and additional space for tables, bars or other activations. X2 10m x 5m terraces at the front as entrances
- X2 7.5m round sailcloth tents with centre poles and wooden planter ballasts, each hosting a 4.5m circular bar
- Furniture package for either standing or seated events
- All kitchen equipment
- Use of the fountains