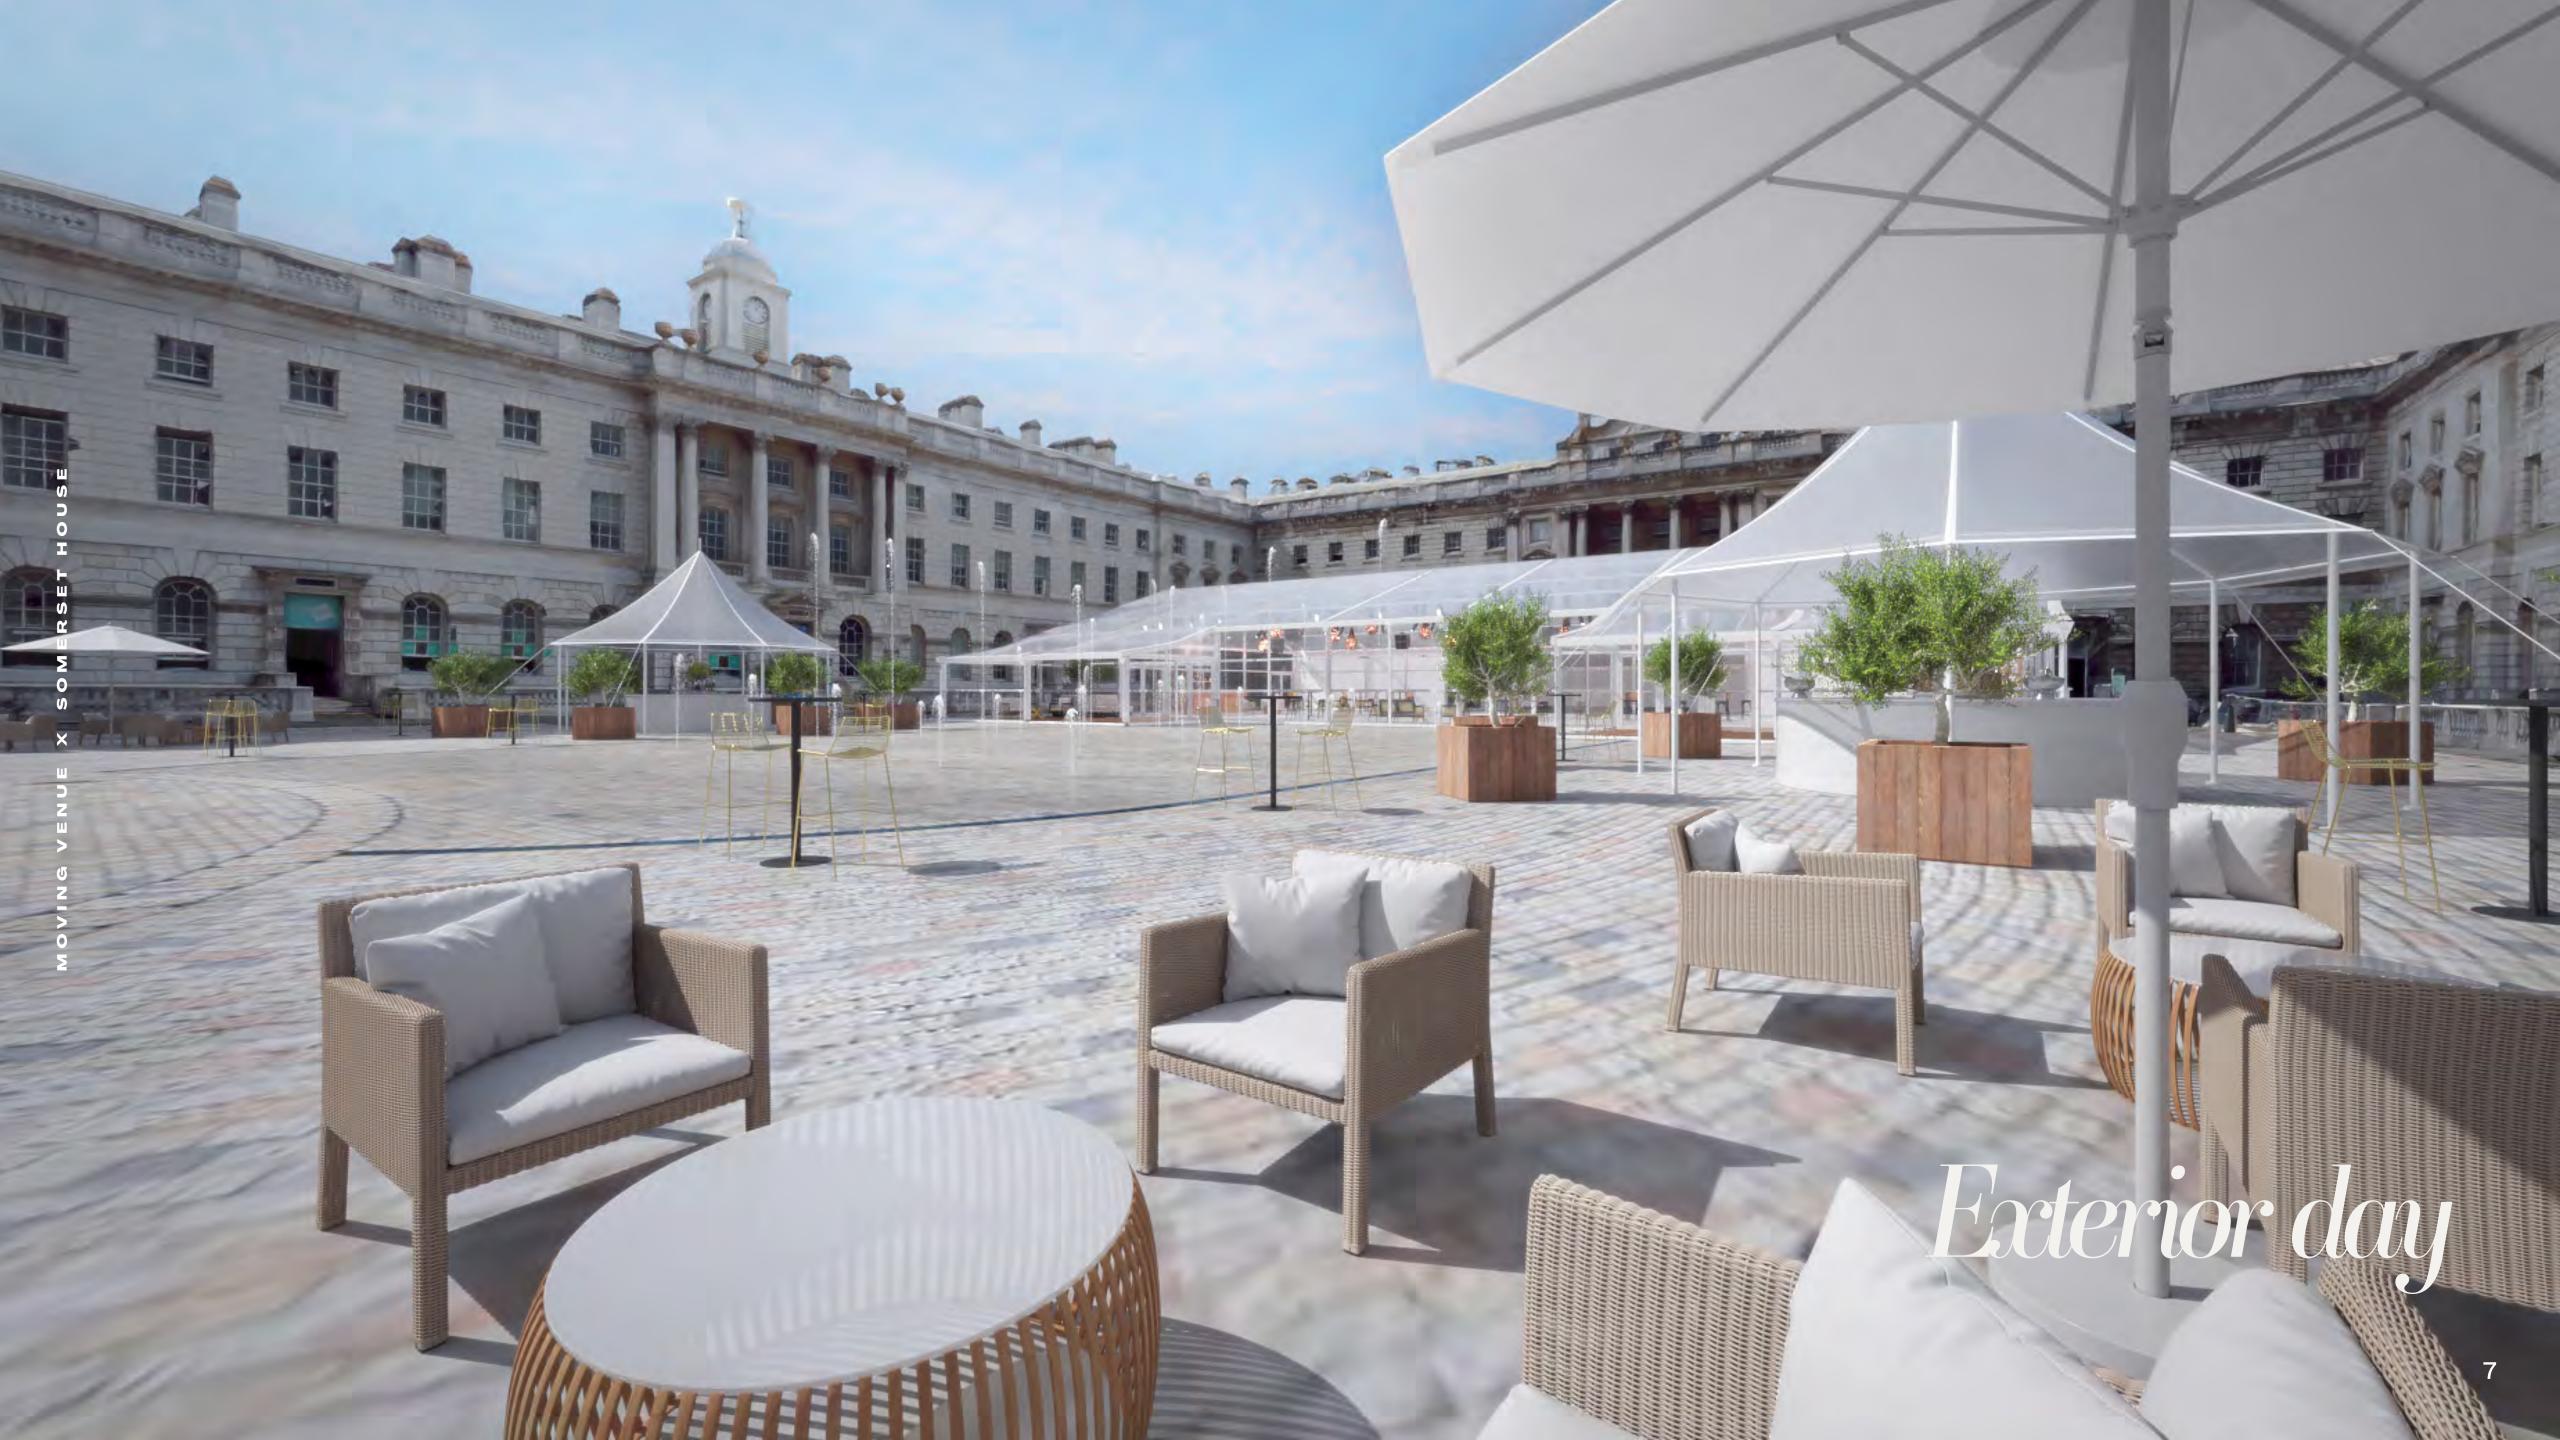

## 

Hidden within the grand facade of Somerset House lies one of London's most impressive architectural spaces, The Edmond J. Safra Fountain Court. Framed on all sides by sweeping neoclassical wings, this vast courtyard sits at the heart of a Grade I-listed cultural landmark, offering a rare sense of scale, symmetry, and spectacle.

At its centre, 55 dancing fountains bring movement and theatre to the stone setting, while the surrounding architecture creates a dramatic sense of enclosure,

at once, intimate and monumental. The buildings themselves are rich in history, with elevations that catch the light beautifully, and elegant detailing that nods to centuries of craftsmanship.

Centrally located between The Strand and the Thames, Somerset House is a London icon—recognisable, prestigious, and deeply woven into the fabric of the city's cultural and creative life. The Edmond J. Safra Fountain Court is its crown jewel: timeless, atmospheric, and unlike anywhere else.