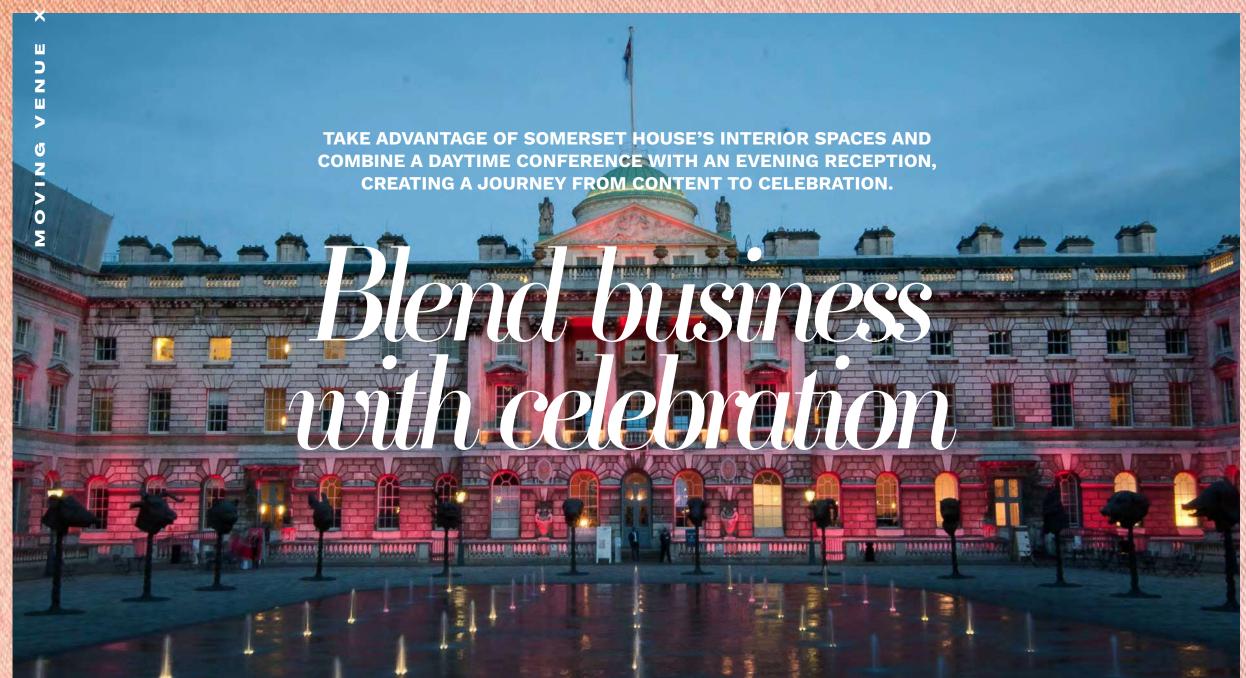

## 

Hidden within the grand facade of Somerset House lies one of London's most impressive architectural spaces, The Edmond J. Safra Fountain Court. Framed on all sides by sweeping neoclassical wings, this vast courtyard sits at the heart of a Grade I-listed cultural landmark, offering a rare sense of scale, symmetry, and spectacle.

At its centre, 55 dancing fountains bring movement and theatre to the stone setting, while the surrounding architecture creates a dramatic sense of enclosure,

at once, intimate and monumental. The buildings themselves are rich in history, with elevations that catch the light beautifully, and elegant detailing that nods to centuries of craftsmanship.

Centrally located between The Strand and the Thames, Somerset House is a London icon—recognisable, prestigious, and deeply woven into the fabric of the city's cultural and creative life. The Edmond J. Safra Fountain Court is its crown jewel: timeless, atmospheric, and unlike anywhere else.