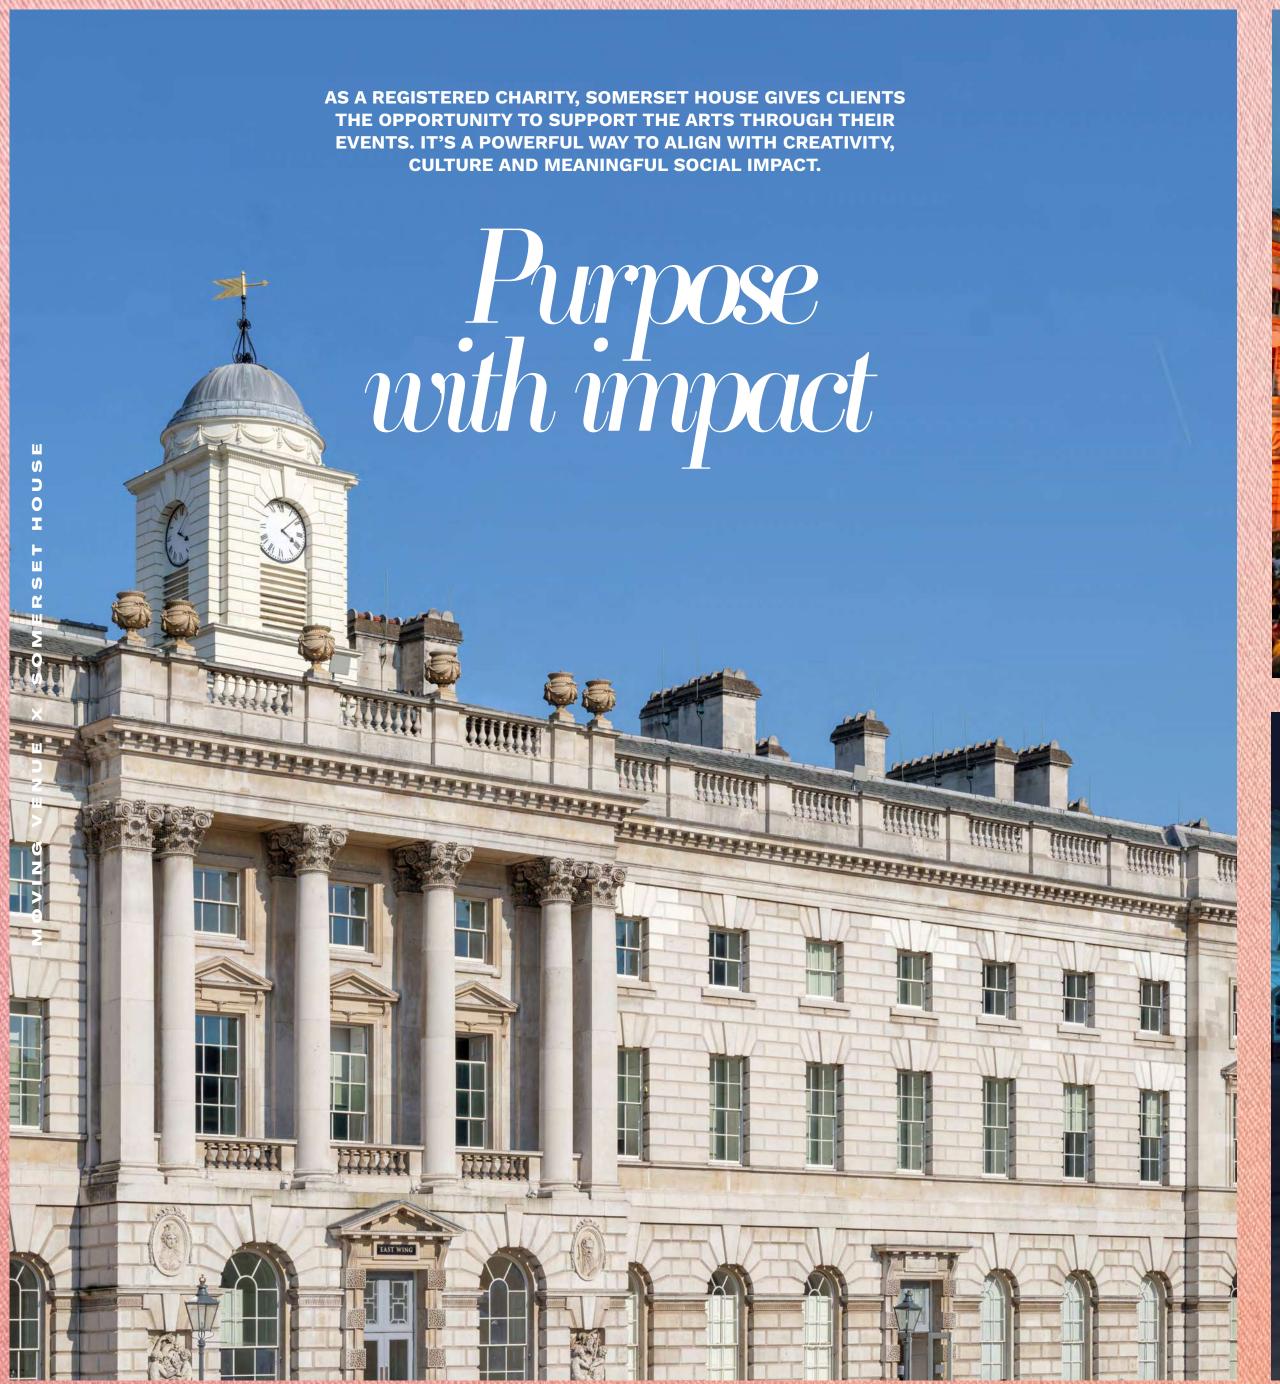

## 

Hidden within the grand facade of Somerset House lies one of London's most impressive architectural spaces, The Edmond J. Safra Fountain Court. Framed on all sides by sweeping neoclassical wings, this vast courtyard sits at the heart of a Grade I-listed cultural landmark, offering a rare sense of scale, symmetry, and spectacle.

At its centre, 55 dancing fountains bring movement and theatre to the stone setting, while the surrounding architecture creates a dramatic sense of enclosure,

at once, intimate and monumental. The buildings themselves are rich in history, with elevations that catch the light beautifully, and elegant detailing that nods to centuries of craftsmanship.

Centrally located between The Strand and the Thames, Somerset House is a London icon—recognisable, prestigious, and deeply woven into the fabric of the city's cultural and creative life. The Edmond J. Safra Fountain Court is its crown jewel: timeless, atmospheric, and unlike anywhere else.