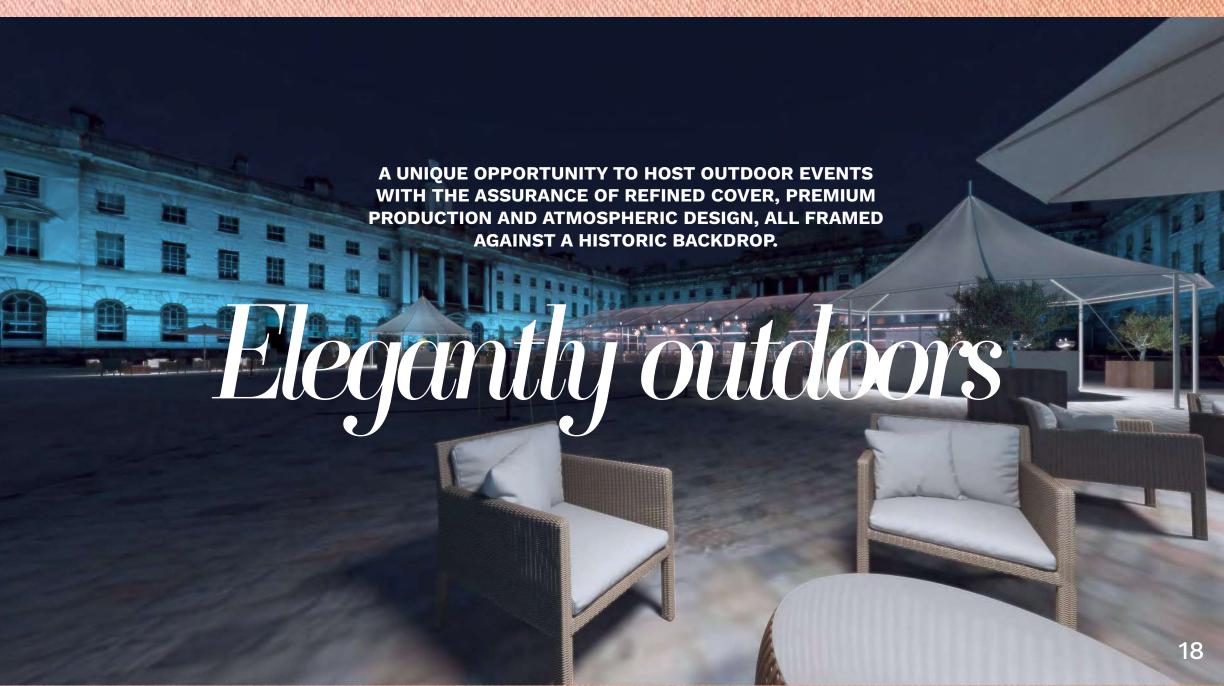

# Concept

The aesthetic is thoughtfully curated, elegant, understated, and designed to complement the grandeur of Somerset House's architecture. A sophisticated structure nestles within the Courtyard, blending beautifully into its historic surroundings. Inside, the styling is effortlessly refined: neutral tones, cultivated olive tree planters, sculptural furniture, and beautifully considered bar installations create a timeless, high-end atmosphere without overpowering the space.

This is your canvas; luxuriously paired-back yet infinitely adaptable. Whether you envision subtle refinement or a bold, immersive brand expression, Somerset House invites you to curate your own creative vision, bespoke styling, or handpicked entertainment. From quietly sophisticated to strikingly transformative, it's all yours to shape.

### **STRUCTURE INCLUSIONS:**

- 35m x 20m pillar free clear structure, with an additional 35m x 5m at the rear including x2 draped off 5x5m corners for back of house and additional space for tables, bars or other activations. X2 10m x 5m terraces at the front as entrances
- X2 7.5m round sailcloth tents with centre poles and wooden planter ballasts, each hosting a 4.5m circular bar
- Furniture package for either standing or seated events
- All kitchen equipment
- Use of the fountains

### **PRODUCTION PACKAGE INCLUSIONS:**

- Fully RGB controlled lighting of the sailcloth tents and exterior of the structure
- Fully RGB controlled uplighting to the surrounding
- Lighting within the structure including focused lighting for stage wash and bar
- Upgrade packages to include stage and dancefloor
- Distributed PA system to the structure
- DJ equipment and booth
- Handheld microphones
- All control, rigging and power distribution