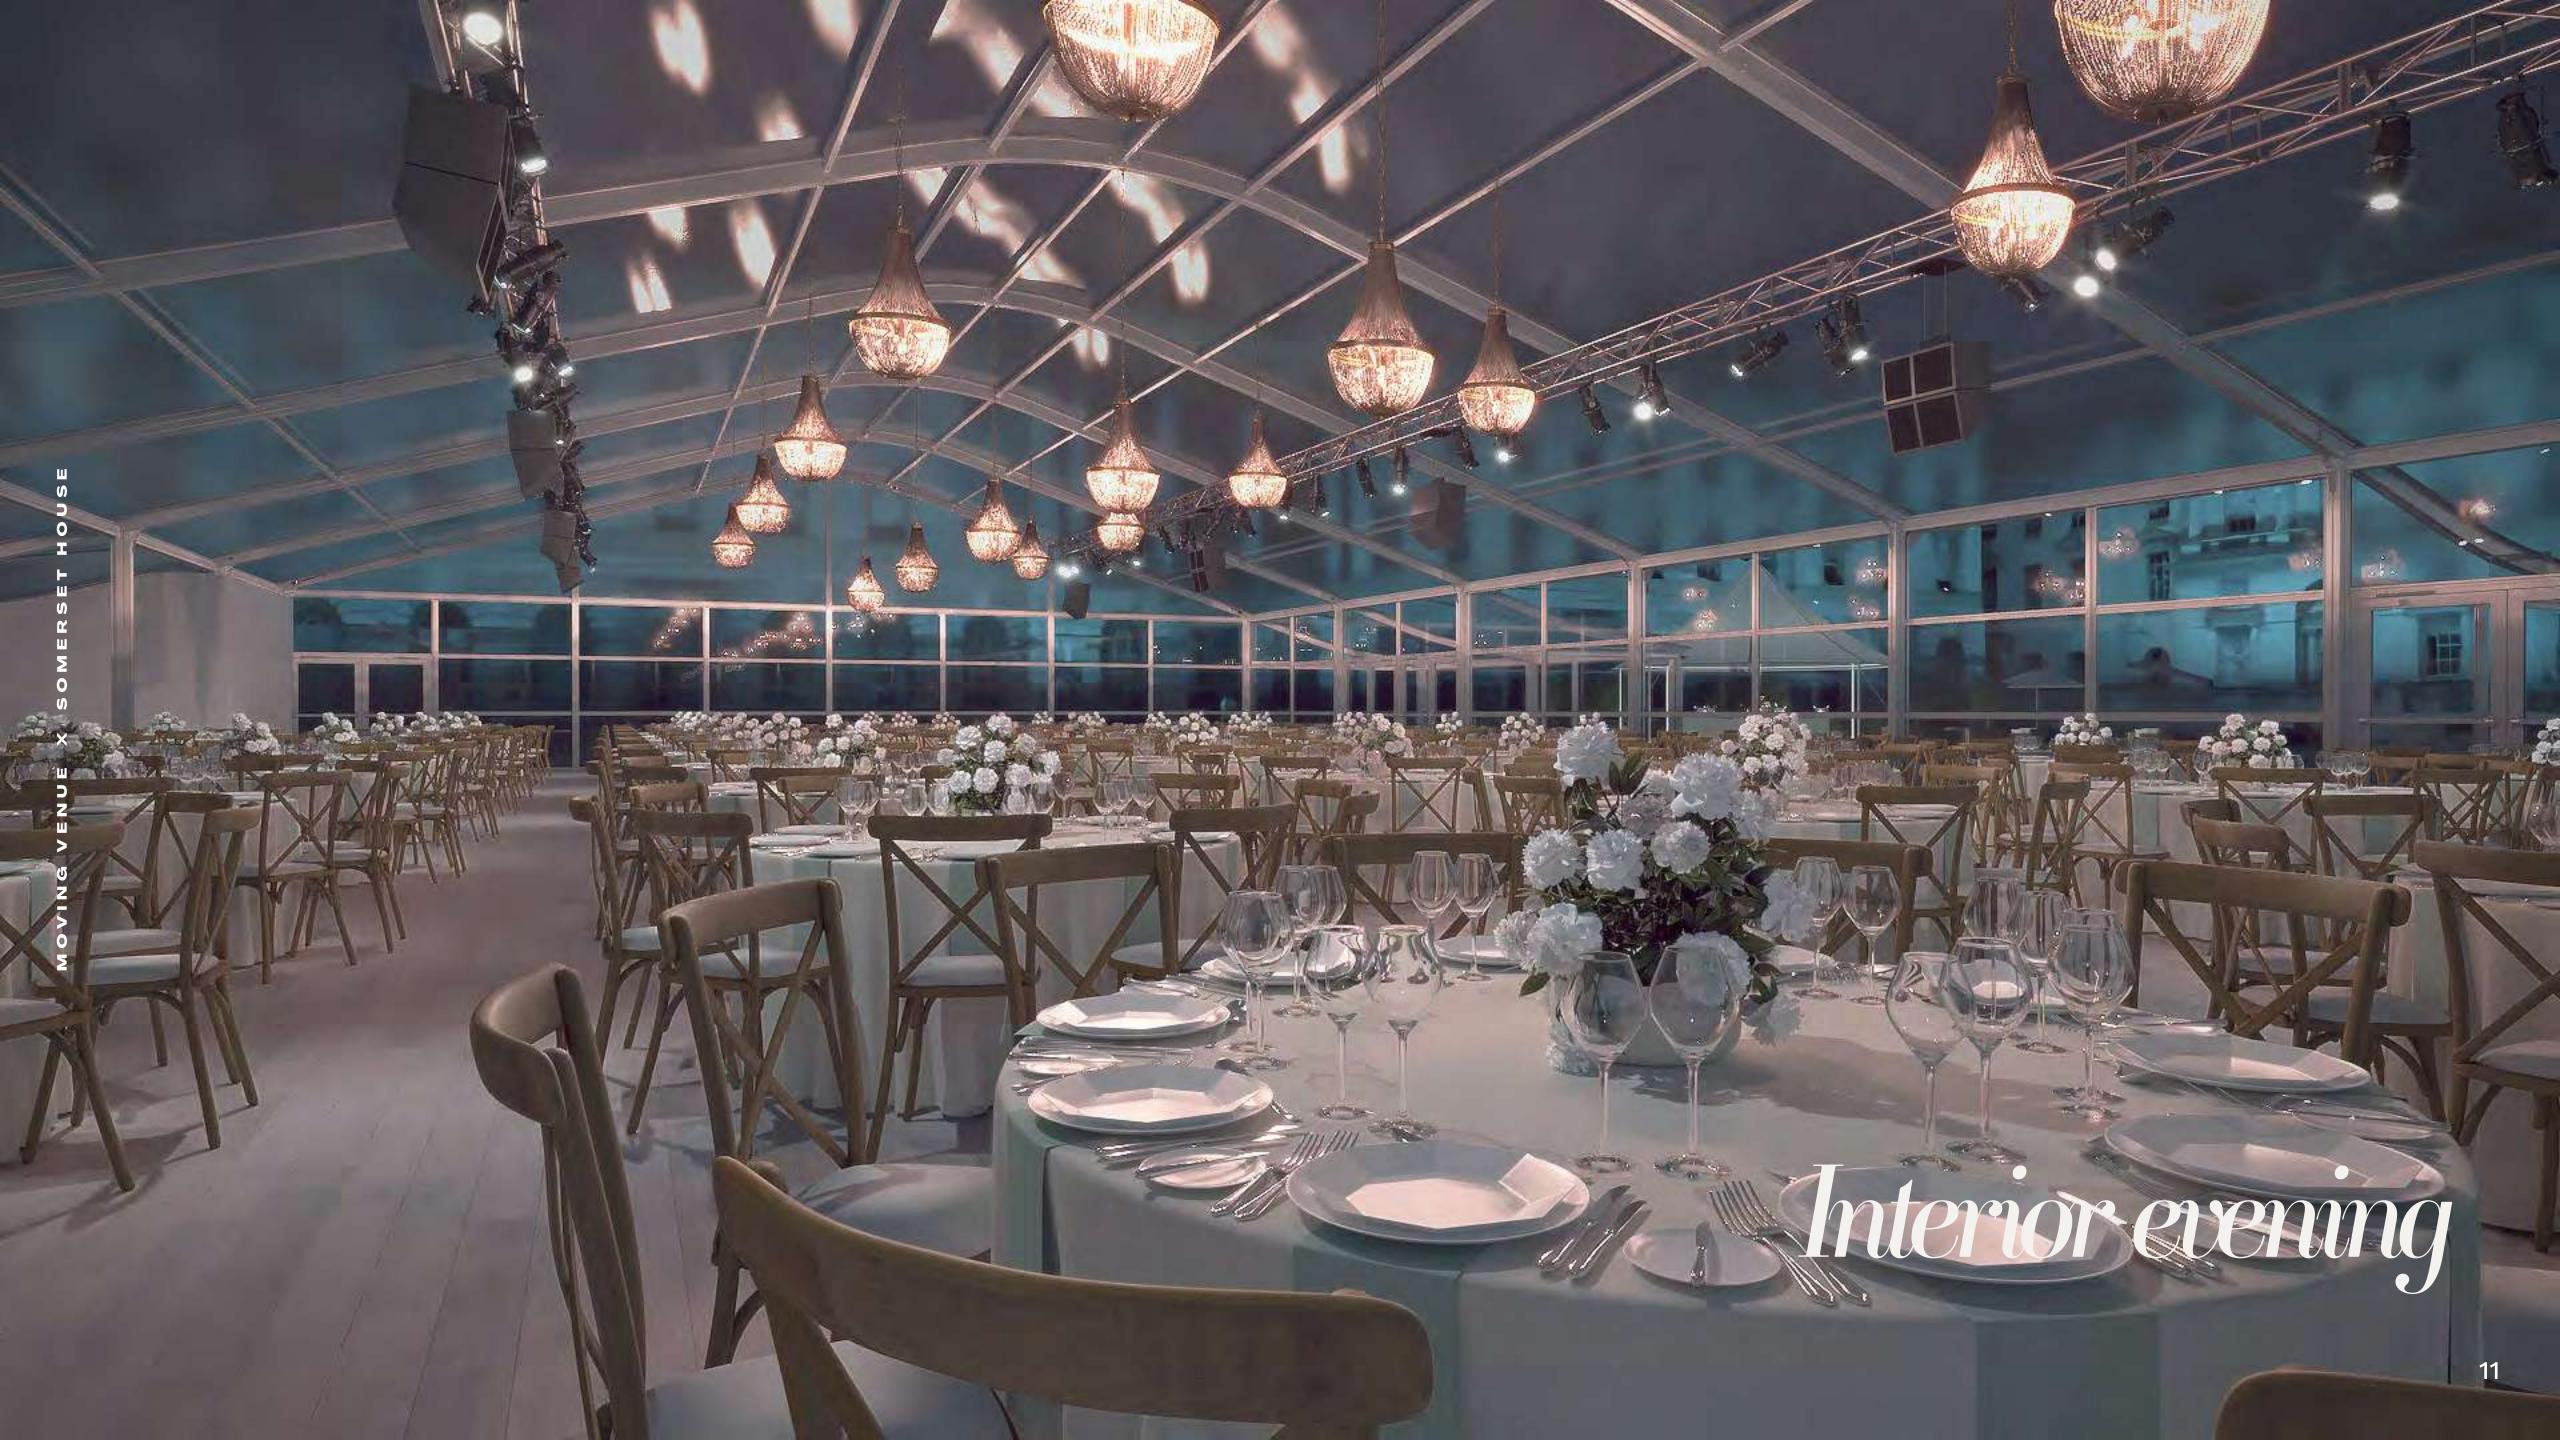

# Concept

The aesthetic is thoughtfully curated, elegant, understated, and designed to complement the grandeur of Somerset House's architecture. A sophisticated structure nestles within the Courtyard, blending beautifully into its historic surroundings. Inside, the styling is effortlessly refined: neutral tones, cultivated olive tree planters, sculptural furniture, and beautifully considered bar installations create a timeless, high-end atmosphere without overpowering the space.

### **DINNERS**

Host an exceptional dinner in a setting your guests will never forget.

**DRINKS RECEPTIONS** 

Raise a glass in one of London's most atmospheric open-air settings.

PRODUCT LAUNCHES

Launch your product in a space that commands attention.

From beautifully presented dishes to striking food stations, and seamless behind-the-scenes service, our catering enhances every moment. For a setting of this calibre, you need a team that understands how to deliver without compromise.