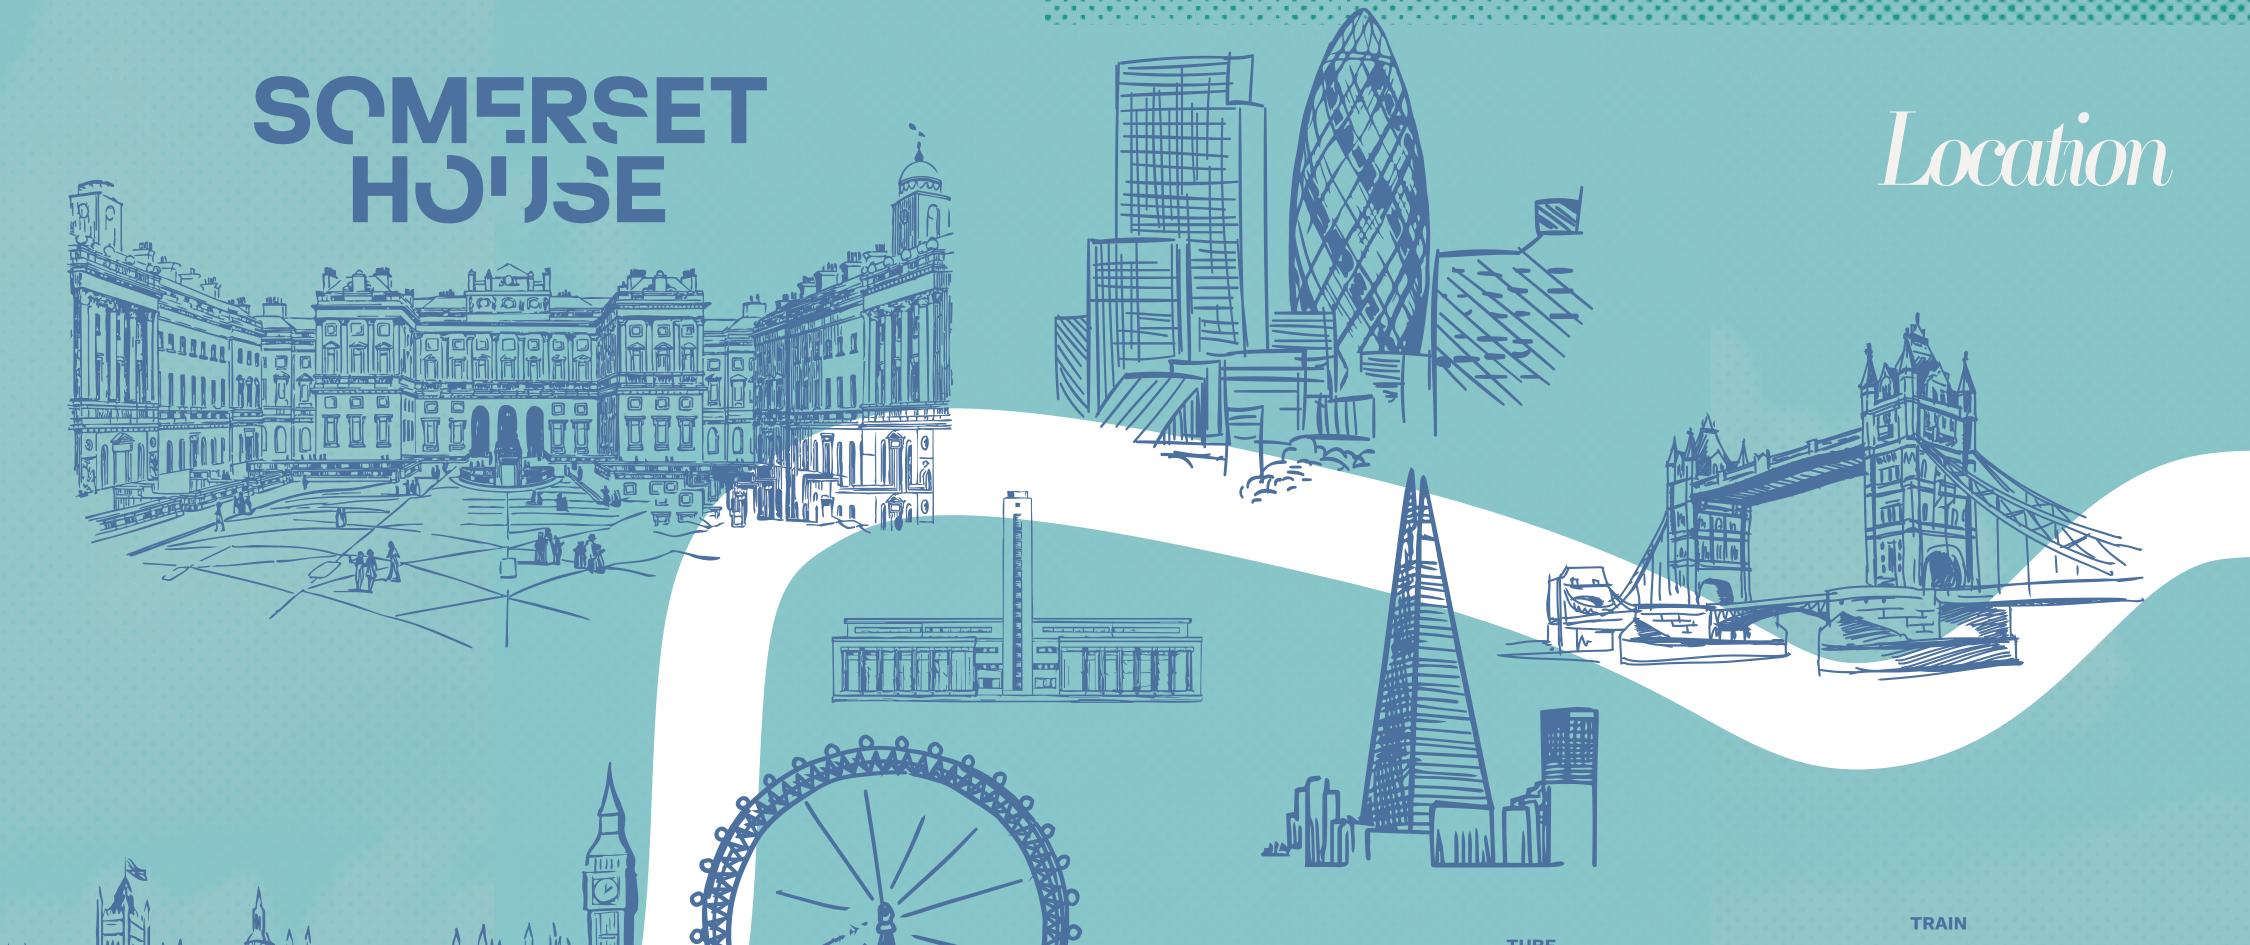

# The perfect summer venue

Anstorc Ingrand

PERFECTLY POSITIONED IN CENTRAL LONDON, SOMERSET HOUSE IS JUST MOMENTS FROM COVENT GARDEN, THE STRAND AND MAJOR TRANSPORT LINKS. Anton in the heart of the city

### TUBE

TEMPLE: CIRCLE & DISTRICT LINES 3-MINUTE WALK (250M)

COVENT GARDEN: PICCADILLY LINE 8-MINUTE WALK (650M)

EMBANKMENT: CIRCLE, DISTRICT, NORTHERN & BAKERLOO LINES 10-MINUTE WALK (700M)

HOLBORN: CENTRAL LINE 11-MINUTE WALK (800M)

CHARING CROSS
10-MINUTE WALK (700M)

BLACKFRIARS
13-MINUTE WALK (1KM)

WATERLOO 15-MINUTE WALK (1.2KM)

### BOAT

EMBANKMENT PIER 7-MINUTE WALK (600M)