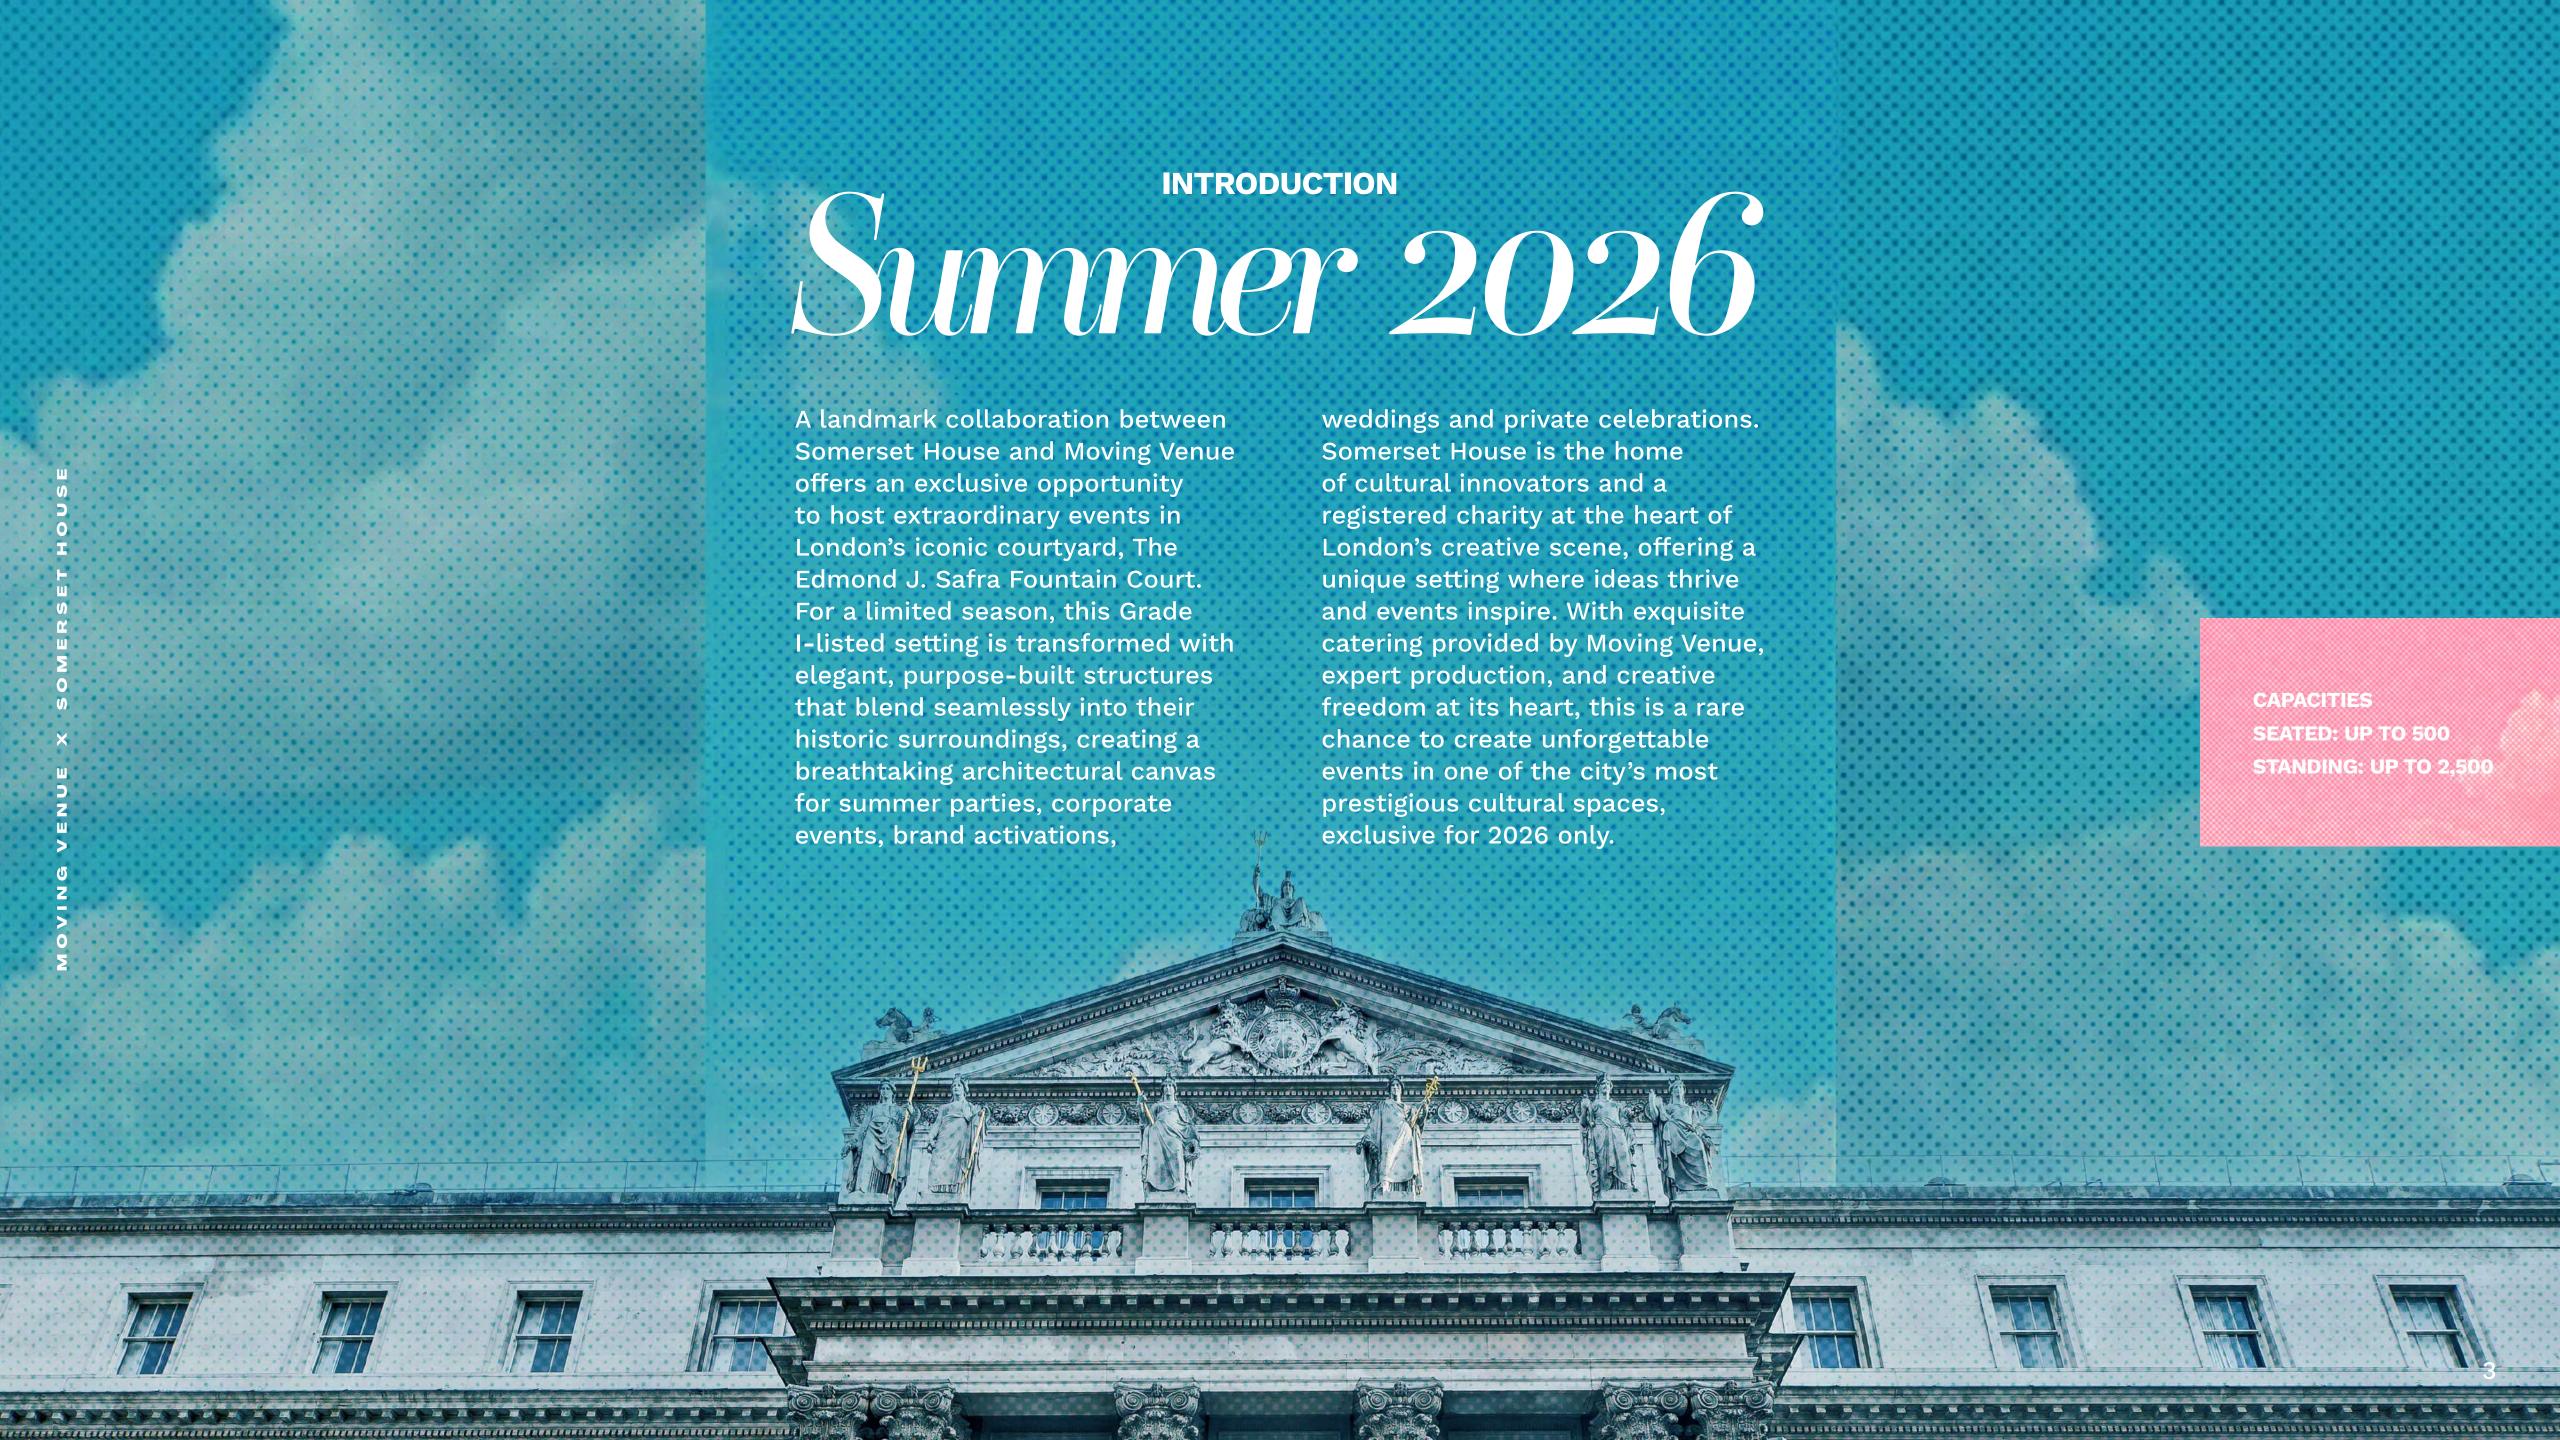

## 

Hidden within the grand facade of Somerset House lies one of London's most impressive architectural spaces, The Edmond J. Safra Fountain Court. Framed on all sides by sweeping neoclassical wings, this vast courtyard sits at the heart of a Grade I-listed cultural landmark, offering a rare sense of scale, symmetry, and spectacle.

At its centre, 55 dancing fountains bring movement and theatre to the stone setting, while the surrounding architecture creates a dramatic sense of enclosure,

at once, intimate and monumental. The buildings themselves are rich in history, with elevations that catch the light beautifully, and elegant detailing that nods to centuries of craftsmanship.

Centrally located between The Strand and the Thames, Somerset House is a London icon—recognisable, prestigious, and deeply woven into the fabric of the city's cultural and creative life. The Edmond J. Safra Fountain Court is its crown jewel: timeless, atmospheric, and unlike anywhere else.