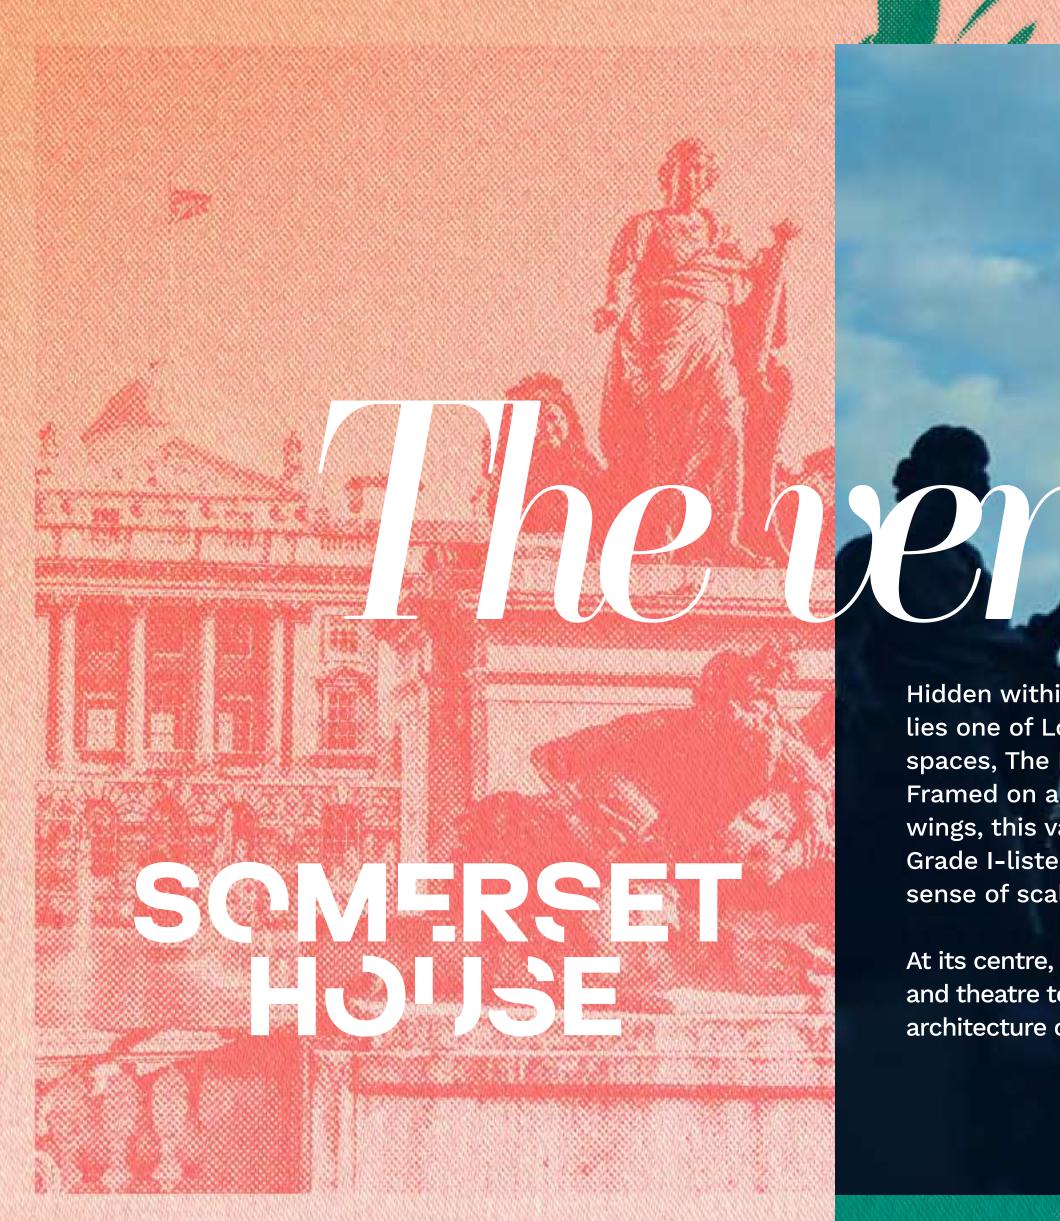

## 

Hidden within the grand facade of Somerset House lies one of London's most impressive architectural spaces, The Edmond J. Safra Fountain Court. Framed on all sides by sweeping neoclassical wings, this vast courtyard sits at the heart of a Grade I-listed cultural landmark, offering a rare sense of scale, symmetry, and spectacle.

At its centre, 55 dancing fountains bring movement and theatre to the stone setting, while the surrounding architecture creates a dramatic sense of enclosure,

at once, intimate and monumental. The buildings themselves are rich in history, with elevations that catch the light beautifully, and elegant detailing that nods to centuries of craftsmanship.