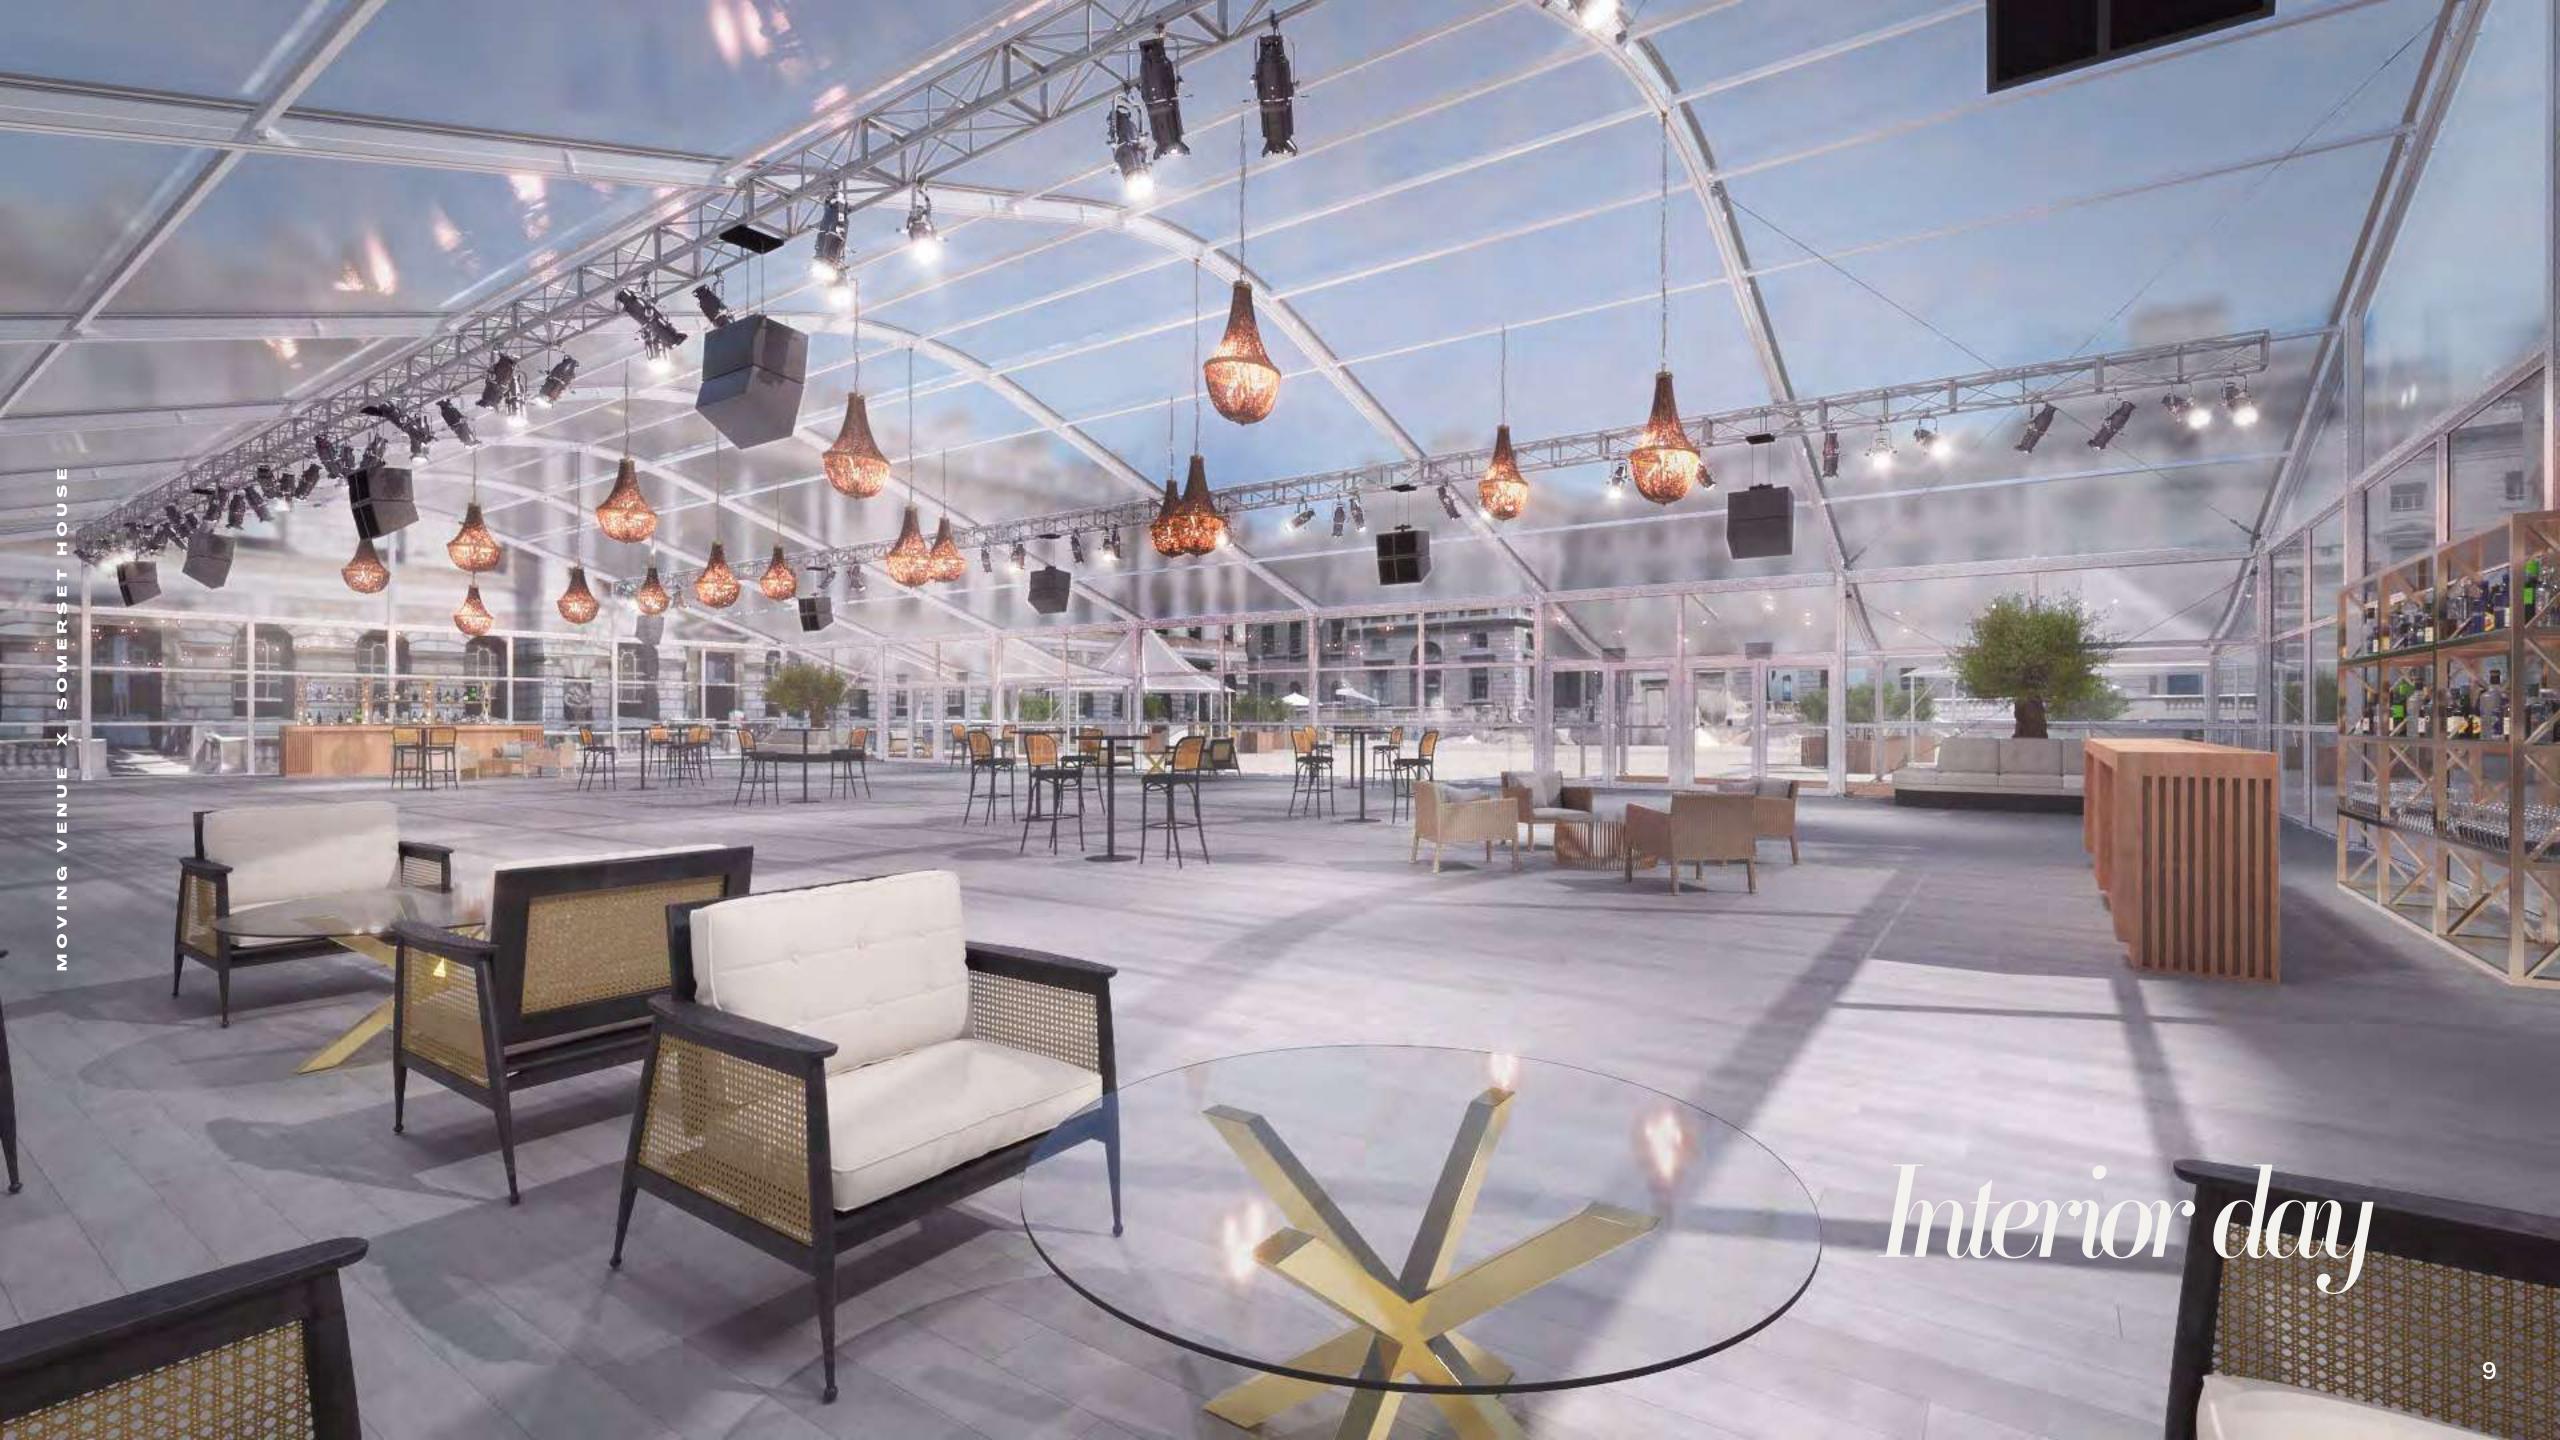

# Concept

The aesthetic is thoughtfully curated, elegant, understated, and designed to complement the grandeur of Somerset House's architecture. A sophisticated structure nestles within the Courtyard, blending beautifully into its historic surroundings. Inside, the styling is effortlessly refined: neutral tones, cultivated olive tree planters, sculptural furniture, and beautifully considered bar installations create a timeless, high-end atmosphere without overpowering the space.

### **STRUCTURE INCLUSIONS:**

- 35m x 20m pillar free clear structure, with an additional 35m x 5m at the rear including x2 draped off 5x5m corners for back of house and additional space for tables, bars or other activations. X2 10m x 5m terraces at the front as entrances
- X2 7.5m round sailcloth tents with centre poles and wooden planter ballasts, each hosting a 4.5m circular bar
- Furniture package for either standing or seated events
- All kitchen equipment
- Use of the fountains

### **PRODUCTION PACKAGE INCLUSIONS:**

- Fully RGB controlled lighting of the sailcloth tents and exterior of the structure
- Fully RGB controlled uplighting to the surrounding
- Lighting within the structure including focused lighting for stage wash and bar
- Upgrade packages to include stage and dancefloor
- Distributed PA system to the structure
- DJ equipment and booth
- Handheld microphones
- All control, rigging and power distribution