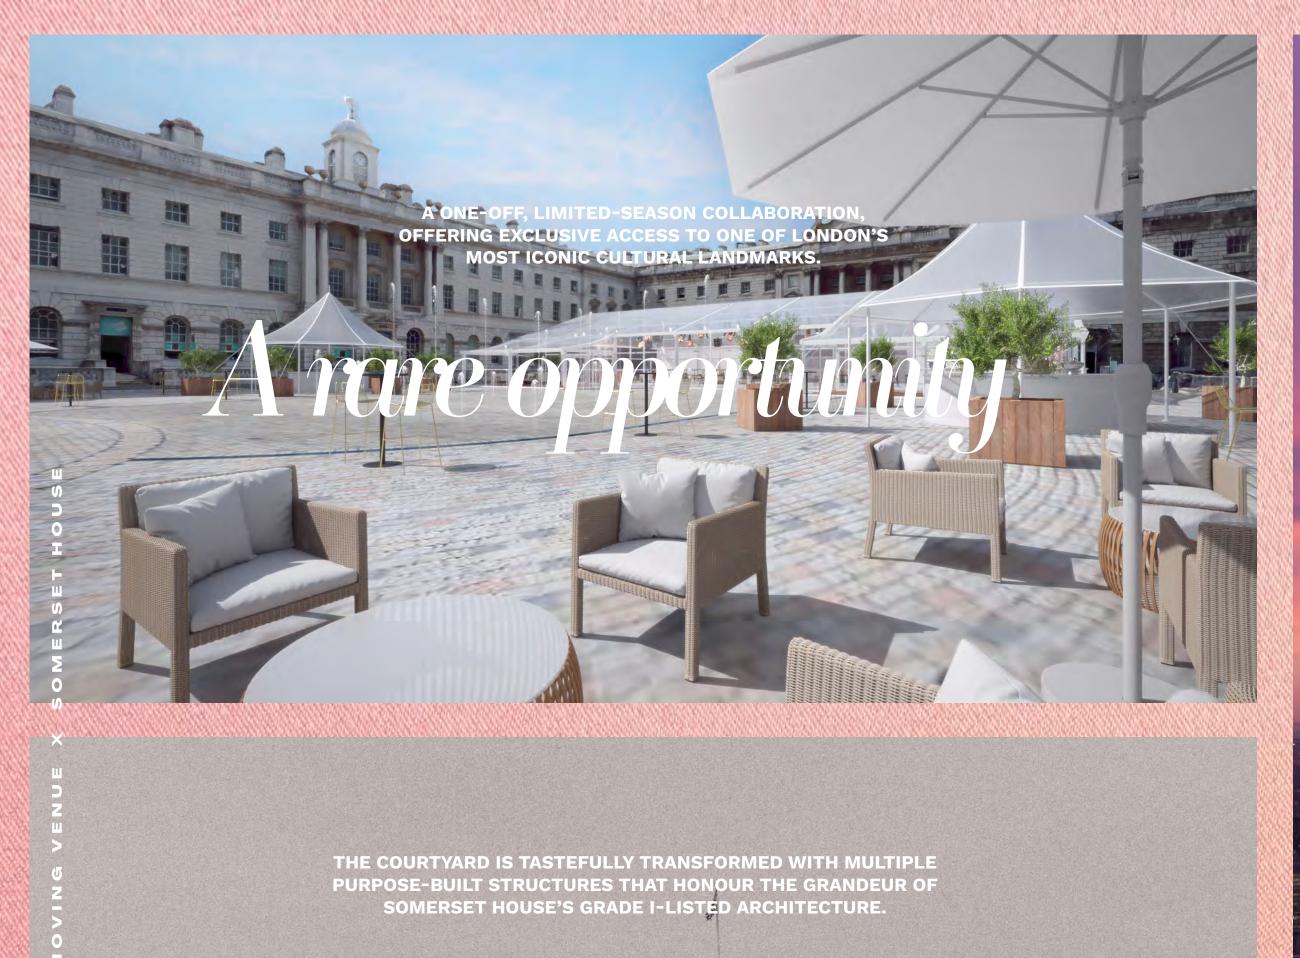

## 

Hidden within the grand facade of Somerset House lies one of London's most impressive architectural spaces, The Edmond J. Safra Fountain Court. Framed on all sides by sweeping neoclassical wings, this vast courtyard sits at the heart of a Grade I-listed cultural landmark, offering a rare sense of scale, symmetry, and spectacle.

At its centre, 55 dancing fountains bring movement and theatre to the stone setting, while the surrounding architecture creates a dramatic sense of enclosure,

at once, intimate and monumental. The buildings themselves are rich in history, with elevations that catch the light beautifully, and elegant detailing that nods to centuries of craftsmanship.

# Concept

The aesthetic is thoughtfully curated, elegant, understated, and designed to complement the grandeur of Somerset House's architecture. A sophisticated structure nestles within the Courtyard, blending beautifully into its historic surroundings. Inside, the styling is effortlessly refined: neutral tones, cultivated olive tree planters, sculptural furniture, and beautifully considered bar installations create a timeless, high-end atmosphere without overpowering the space.

This is your canvas; luxuriously paired-back yet infinitely adaptable. Whether you envision subtle refinement or a bold, immersive brand expression, Somerset House invites you to curate your own creative vision, bespoke styling, or handpicked entertainment. From quietly sophisticated to strikingly transformative, it's all yours to shape.